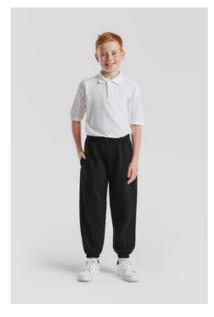

# 0640510 KIDS CLASSIC ELASTICATED CUFF JOG PANTS

Navy

Deep Navy

Heather Grey
Black

# **DESCRIPTION**

- Elasticated waist with continuous draw cord, in-line with European childrenswear legislation
- Side pockets
- Elasticated cuffs