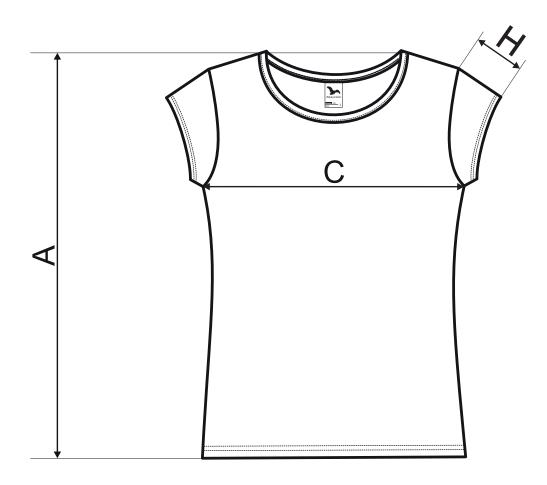

# SIZE SPECIFICATION [cm]

| size | XS | S  | М  | L  | XL | 2XL | 3XL |
|------|----|----|----|----|----|-----|-----|
| Α    | 60 | 61 | 63 | 65 | 67 | 68  | 72  |
| С    | 38 | 42 | 46 | 50 | 55 | 61  | 64  |
| Н    | 9  | 10 | 11 | 12 | 13 | 13  | 14  |

All size specifications listed are in cm. Accepted tolerance of up to  $\pm$  5%.