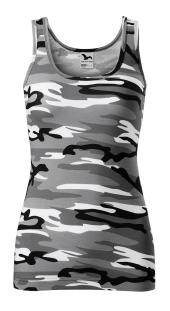

### Top Ladies

#### Single Jersey, 95 % cotton, 5 % elastane

- stretch fabric for better dimensional stability
- slim fit cut with side seams
- deeper round neckline
- neckline and armholes trimmed with shell fabric
- wider straps