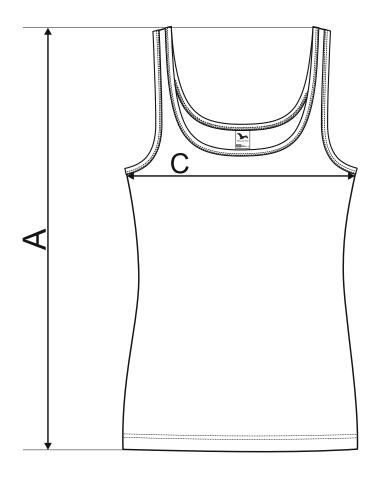

#### **SIZE SPECIFICATION [cm]**

| size | XS | S  | М  | L  | XL | 2XL |  |
|------|----|----|----|----|----|-----|--|
| A    | 60 | 61 | 62 | 63 | 65 | 68  |  |
| С    | 34 | 38 | 42 | 46 | 50 | 54  |  |

All size specifications listed are in cm. Accepted tolerance of up to  $\pm$  5%.