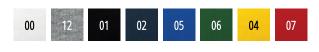

## 413 Cape

Sweatshirt Gents

French terry, brushed inner side, 65 % cotton, 35 % polyester (composition of colour 12 may differ – 85 % cotton, 15 % viscose)

- straight cut with side seams
- drawcord hood with lining
- inner back neckline with a shell colour tape
- kangaroo patch pocket
- 2:2 rib knit bottom hem and cuffs with 5 % elastane
- brushed inner side

#### Grammage

320 g/m²

#### Size

S - 3XL

#### Label

woven

#### Pieces in bag

1 pcs

#### Minimum pieces

1 pcs

#### Type of application

embroidery, screen printing, transfer printing















# **413** Cape *ੋ*

### SIZE SPECIFICATION [cm]

| size | S  | М  | L  | XL | 2XL | 3XL |
|------|----|----|----|----|-----|-----|
| Α    | 70 | 72 | 74 | 76 | 78  | 80  |
| С    | 51 | 55 | 60 | 64 | 68  | 72  |
| Н    | 64 | 66 | 68 | 70 | 72  | 73  |

All size specifications listed are in cm. Accepted tolerance of up to  $\pm$  5%.