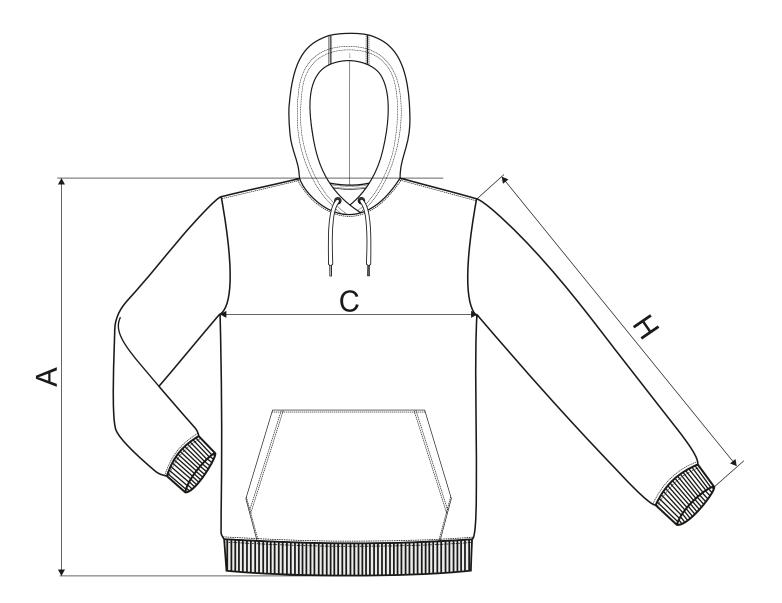

### SIZE SPECIFICATION [cm]

| size | S  | М  | L  | XL | 2XL | 3XL |
|------|----|----|----|----|-----|-----|
| Α    | 70 | 72 | 74 | 76 | 78  | 80  |
| С    | 51 | 55 | 60 | 64 | 68  | 72  |
| Н    | 64 | 66 | 68 | 70 | 72  | 73  |

All size specifications listed are in cm. Accepted tolerance of up to  $\pm$  5%.