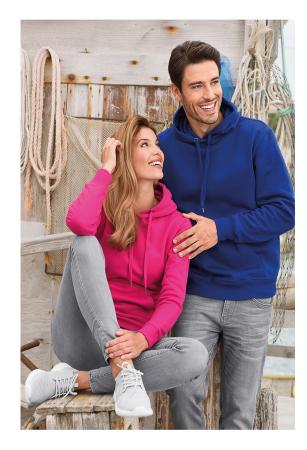

## 413 Cape

Sweatshirt Gents

French terry, brushed inner side, 65 % cotton, 35 % polyester (composition of colour 12 may differ – 85 % cotton, 15 % viscose)

- straight cut with side seams
- drawcord hood with lining
- inner back neckline with a shell colour tape
- kangaroo patch pocket
- 2:2 rib knit bottom hem and cuffs with 5 % elastane
- brushed inner side