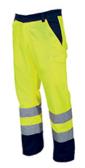

## **ITEM'S DESCRIPTION:**

Men's high visibility, two-tone winter trousers with reflective stripes, side elastic and waist belt loops. Zip fastening with plastic button, two classic front pockets, one LOCK SYSTEM side pocket, a tape measure pocket, two back pockets, one open and one with flap and Velcro. Contrasting stitching, triple seam crotch and inner leg.

## **CARE LABEL:**

FLUORESCENT YELLOW/NAVY BLUE FLUORESCENT ORANGE/STEEL GREY FLUORESCENT ORANGE/NAVY BLUE