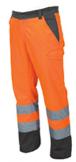

## **ITEM'S DESCRIPTION:**

Men's high visibility, two-tone winter trousers with reflective stripes, side elastic and waist belt loops. Zip fastening with plastic button, two classic front pockets, one LOCK SYSTEM side pocket, a tape measure pocket, two back pockets, one open and one with flap and Velcro. Contrasting stitching, triple seam crotch and inner leg.

## **CARE LABEL:**

FLUORESCENT YELLOW/NAVY BLUE FLUORESCENT ORANGE/STEEL GREY FLUORESCENT ORANGE/NAVY BLUE