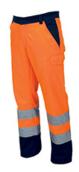

## **ITEM'S DESCRIPTION:**

Men's high visibility, two-tone winter trousers with reflective stripes, side elastic and waist belt loops. Zip fastening with plastic button, two classic front pockets, one LOCK SYSTEM side pocket, a tape measure pocket, two back pockets, one open and one with flap and Velcro. Contrasting stitching, triple seam crotch and inner leg.

## **CARE LABEL:**

FLUORESCENT YELLOW/NAVY BLUE FLUORESCENT ORANGE/STEEL GREY FLUORESCENT ORANGE/NAVY BLUE