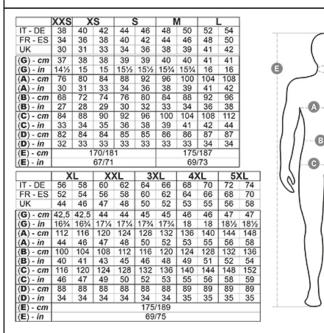

## **HIGH VISIBILITY - TROUSERS**

**TECHNICAL DATASHEET** 

**FABRIC/YARN: SATIN** 

80% POLYESTER + 20% COTTON

295 GR/MQ

**AVAILABLE SIZES: S-M-L-XL-XXL-3XL** 

MADE IN: MADE IN CHINA

HS CODE: 62034311