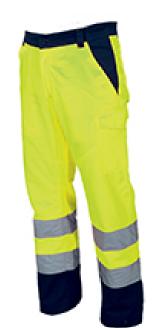

## **ITEM'S DESCRIPTION:**

Men's high visibility, two-tone winter trousers with reflective stripes, side elastic and waist belt loops. Zip fastening with plastic button, two classic front pockets, one LOCK SYSTEM side pocket, a tape measure pocket, two back pockets, one open and one with flap and Velcro. Contrasting stitching, triple seam crotch and inner leg.

## **CARE LABEL:**

FLUORESCENT YELLOW/NAVY BLUE FLUORESCENT ORANGE/STEEL GREY FLUORESCENT ORANGE/NAVY BLUE