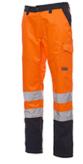

## **ITEM'S DESCRIPTION:**

Men's high visibility, two-tone all-season trousers with reflective stripes, side elastic and waist belt loops. Zip fastening with plastic button, two classic front pockets, one LOCK SYSTEM side pocket, a tape measure pocket, two back pockets, one open and one with flap and Velcro. Contrasting stitching, triple seam crotch and inner leg.

FLUORESCENT YELLOW/STEEL GREY

ORANGE/STEEL GREY

FLUORESCENT

FLUORESCENT ORANGE

FLUORESCENT ORANGE/NAVY BLUE