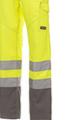

## **ITEM'S DESCRIPTION:**

Men's high visibility, two-tone all-season trousers with reflective stripes, side elastic and waist belt loops. Zip fastening with plastic button, two classic front pockets, one LOCK SYSTEM side pocket, a tape measure pocket, two back pockets, one open and one with flap and Velcro. Contrasting stitching, triple seam crotch and inner leg.

FABRIC/YARN: TWILL 50% COTTON 50% POLYESTER 250 GR/MQ AVAILABLE SIZES: S-M-L-XL-XXL-3XL

MADE IN: MADE IN CHINA

HS CODE: 62034235

**CERTIFICATIONS:** 

FLUORESCENT YELLOW/GREEN

FLUORESCENT YELLOW FLUORESCENT YELLOW/NAVY BLUE