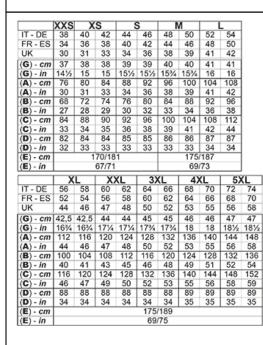

FABRIC/YARN: TWILL 50% COTTON 50% POLYESTER 250 GR/MQ AVAILABLE SIZES: S-M-L-XL-XXL-3XL

MADE IN: MADE IN CHINA

HS CODE: 62034235

**CERTIFICATIONS:** 

FLUORESCENT YELLOW/GREEN

FLUORESCENT YELLOW FLUORESCENT YELLOW/NAVY BLUE