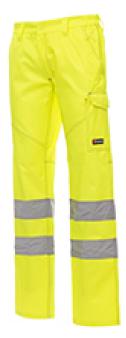

## **HIGH VISIBILITY - TROUSERS**

## **ITEM'S DESCRIPTION:**

Men's high visibility, two-tone all-season trousers with reflective stripes, side elastic and waist belt loops. Zip fastening with plastic button, two classic front pockets, one LOCK SYSTEM side pocket, a tape measure pocket, two back pockets, one open and one with flap and Velcro. Contrasting stitching, triple seam crotch and inner leg.