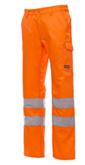

## **ITEM'S DESCRIPTION:**

Men's high visibility, two-tone all-season trousers with reflective stripes, side elastic and waist belt loops. Zip fastening with plastic button, two classic front pockets, one LOCK SYSTEM side pocket, a tape measure pocket, two back pockets, one open and one with flap and Velcro. Contrasting stitching, triple seam crotch and inner leg.

FLUORESCENT YELLOW/STEEL GREY

ORANGE/STEEL GREY

FLUORESCENT

FLUORESCENT ORANGE

FLUORESCENT ORANGE/NAVY BLUE