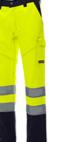

## **ITEM'S DESCRIPTION:**

Men's high visibility, two-tone all-season trousers with reflective stripes, side elastic and waist belt loops. Zip fastening with plastic button, two classic front pockets, one LOCK SYSTEM side pocket, a tape measure pocket, two back pockets, one open and one with flap and Velcro. Contrasting stitching, triple seam crotch and inner leg.