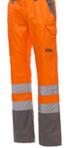

## **ITEM'S DESCRIPTION:**

Men's high visibility, two-tone all-season trousers with reflective stripes, side elastic and waist belt loops. Zip fastening with plastic button, two classic front pockets, one LOCK SYSTEM side pocket, a tape measure pocket, two back pockets, one open and one with flap and Velcro. Contrasting stitching, triple seam crotch and inner leg.

FLUORESCENT YELLOW/STEEL GREY

ORANGE/STEEL GREY

FLUORESCENT

FLUORESCENT ORANGE

FLUORESCENT ORANGE/NAVY BLUE