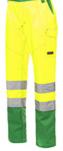

## **ITEM'S DESCRIPTION:**

Men's high visibility, two-tone all-season trousers with reflective stripes, side elastic and waist belt loops. Zip fastening with plastic button, two classic front pockets, one LOCK SYSTEM side pocket, a tape measure pocket, two back pockets, one open and one with flap and Velcro. Contrasting stitching, triple seam crotch and inner leg.