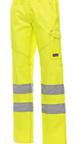

## **ITEM'S DESCRIPTION:**

Men's high visibility, two-tone all-season trousers with reflective stripes, side elastic and waist belt loops. Zip fastening with plastic button, two classic front pockets, one LOCK SYSTEM side pocket, a tape measure pocket, two back pockets, one open and one with flap and Velcro. Contrasting stitching, triple seam crotch and inner leg.