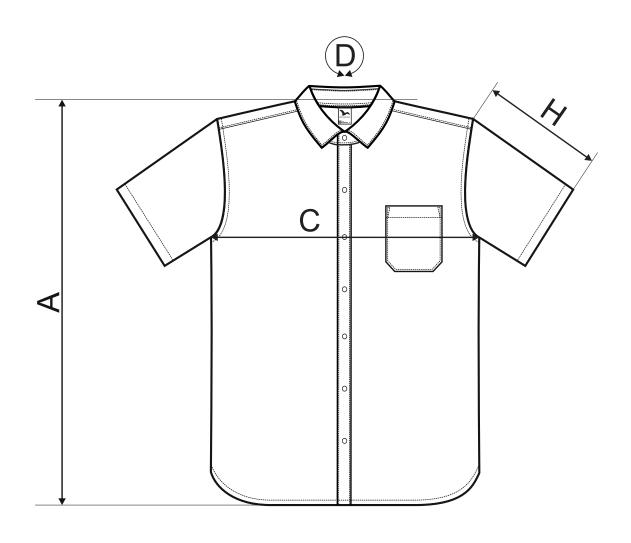

## SIZE SPECIFICATION [cm]

| size | S  | М  | L          | XL | 2XL | 3XL |  |
|------|----|----|------------|----|-----|-----|--|
| A    | 74 | 76 | <b>7</b> 8 | 80 | 82  | 84  |  |
| С    | 51 | 55 | 60         | 63 | 66  | 69  |  |
| Ø D  | 38 | 40 | 42         | 44 | 46  | 48  |  |
| Н    | 22 | 24 | 25         | 26 | 27  | 28  |  |

All size specifications listed are in cm. Accepted tolerance of up to  $\pm\,5\,\%$ .