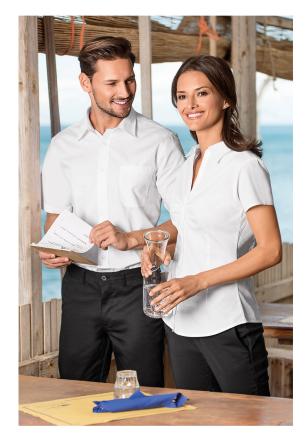

## 214 Chic

## **Shirt Ladies**

### Poplin, 100 % cotton

- back part with a single yoke and darts
- waist darts
- breast decorated with tucks
- two-piece open-neck shirt collar
- front parts finished by placket
- buttons in the shell fabric colour (1 spare extra)
- curved bottom edge