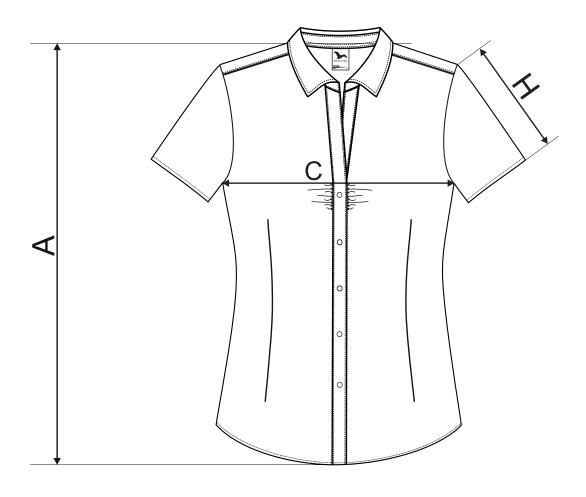

# **214** Chic ♀

## SIZE SPECIFICATION [cm]

| size | XS | S    | М  | L    | XL | 2XL  |
|------|----|------|----|------|----|------|
| Α    | 66 | 68   | 70 | 72   | 74 | 76   |
| С    | 44 | 47   | 51 | 55   | 59 | 64   |
| н    | 14 | 14,5 | 15 | 15,5 | 16 | 16,5 |

All size specifications listed are in cm. Accepted tolerance of up to  $\pm$  5%.