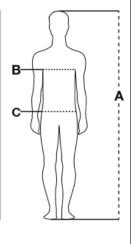

## CARE LABEL:

| Sizes (+/- 5%) | (A)     | (B)     | (C)     |
|----------------|---------|---------|---------|
| XXS            | 158/164 | 76/80   | 68/72   |
| XS             | 166/172 | 82/86   | 74/79   |
| S              | 168/174 | 86/92   | 80/86   |
| М              | 172/178 | 94/100  | 88/94   |
| L              | 174/180 | 102/108 | 96/102  |
| XL             | 176/182 | 110/116 | 104/110 |
| XXL            | 178/184 | 118/124 | 112/118 |
| ЗXL            | 180/186 | 126/132 | 120/126 |
| 4XL            | 184/188 | 134/140 | 128/134 |
| 5XL            | 186/190 | 142/148 | 136/142 |