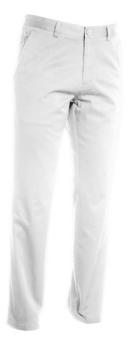

## **ITEM'S DESCRIPTION:**

Men's classic trousers with French pockets, a small zip pocket, two slit pockets at the back with button, zip fastening with button, belt loops at waist and patch in real leather, in combed high density two ply cotton, enzyme wash.