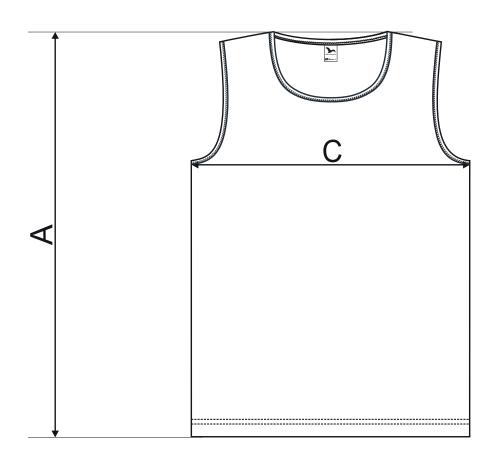

### SIZE SPECIFICATION [cm]

| size | S  | М  | L  | XL | 2XL |  |
|------|----|----|----|----|-----|--|
| A    | 67 | 69 | 71 | 73 | 75  |  |
| С    | 43 | 47 | 51 | 55 | 60  |  |

All size specifications listed are in cm. Accepted tolerance of up to  $\pm\,5\,\%$ .