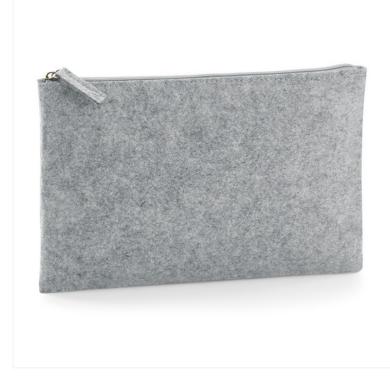

## FELT ACCESSORY POUCH BG725

## **OVERVIEW**

100% Polyester Felt Self-coloured zip closure Multi-purpose use TearAway label for ease of rebranding