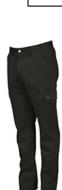

## **FOREST POLAR**





**TECHNICAL DATASHEET** 

## **PAYPER - TROUSERS**



**ITEM'S DESCRIPTION:** 

Men's lined winter trousers, side elastic and waist belt loops, zip fastening with metal button, two classic front pockets, two side pockets with flaps and snap fasteners, one left pocket with zip, one foldaway tape measure pocket on the right, two slit back pockets with button and buttonhole.

## **CARE LABEL:**













**FABRIC/YARN: TWILL** 

100% COTTON 280 GR/MQ

AVAILABLE SIZES: XS-S-M-L-XL-XXL-3XL-4XL-5XL







MADE IN: MADE IN BANGLADESH

**HS CODE: 62034211** 

**CERTIFICATIONS:** 

CE directive

| Sizes (+/- 5%) | (A)     | (B)     | (C)     |
|----------------|---------|---------|---------|
| XXS            | 158/164 | 76/80   | 68/72   |
| XS             | 166/172 | 82/86   | 74/79   |
| S              | 168/174 | 86/92   | 80/86   |
| М              | 172/178 | 94/100  | 88/94   |
| L              | 174/180 | 102/108 | 96/102  |
| XL             | 176/182 | 110/116 | 104/110 |
| XXL            | 178/184 | 118/124 | 112/118 |
| 3XL            | 180/186 | 126/132 | 120/126 |
| 4XL            | 184/188 | 134/140 | 128/134 |
| 5XL            | 186/190 | 142/148 | 136/142 |







**SMOKE**