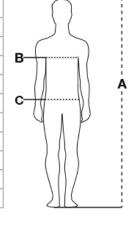

| Sizes (+/- 5%) | (A)     | (B)     | (C)     |
|----------------|---------|---------|---------|
| XXS            | 158/164 | 76/80   | 68/72   |
| XS             | 166/172 | 82/86   | 74/79   |
| S              | 168/174 | 86/92   | 80/86   |
| М              | 172/178 | 94/100  | 88/94   |
| L              | 174/180 | 102/108 | 96/102  |
| XL             | 176/182 | 110/116 | 104/110 |
| XXL            | 178/184 | 118/124 | 112/118 |
| 3XL            | 180/186 | 126/132 | 120/126 |
| 4XL            | 184/188 | 134/140 | 128/134 |
| 5XL            | 186/190 | 142/148 | 136/142 |