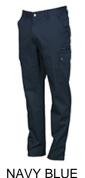

## **PAYPER - TROUSERS**

**ITEM'S DESCRIPTION:** 

Men's lined winter trousers, side elastic and waist belt loops, zip fastening with metal button, two classic front pockets, two side pockets with flaps and snap fasteners, one left pocket with zip, one foldaway tape measure pocket on the right, two slit back pockets with button and buttonhole.

## **CARE LABEL:**

**FABRIC/YARN: TWILL** 

100% COTTON 280 GR/MQ

AVAILABLE SIZES: XS-S-M-L-XL-XXL-3XL-4XL-5XL

MADE IN: MADE IN BANGLADESH

**HS CODE: 62034211** 

**CERTIFICATIONS:** 

CE directive