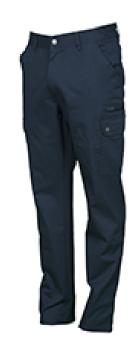

## **PAYPER - TROUSERS**

**ITEM'S DESCRIPTION:** 

Men's lined winter trousers, side elastic and waist belt loops, zip fastening with metal button, two classic front pockets, two side pockets with flaps and snap fasteners, one left pocket with zip, one foldaway tape measure pocket on the right, two slit back pockets with button and buttonhole.