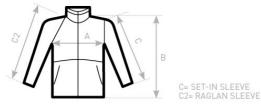

Colors

660 CHARCOAL

Size Guide

| B BODY LENGTH 68 69,5 71 72,5 74 75,5 77   C SLEEVE LENGTH 61,5 62,5 63,5 64,5 65,5 66,5 67,5 |  |  |  |  |  |  | 1 1 1 1 1 1 1 1 1 1 1 1 1 1 1 1 1 1 1 |  |
|-----------------------------------------------------------------------------------------------|--|--|--|--|--|--|---------------------------------------|--|
|-----------------------------------------------------------------------------------------------|--|--|--|--|--|--|---------------------------------------|--|