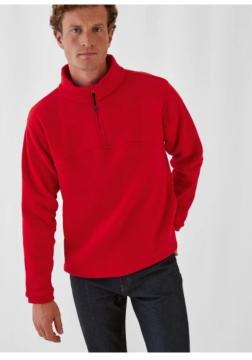

### Details

The B&C Highlander+ is a quarter-zip pullover fleece made of polyester fleece that is functional and warm. It features an essential cut, a tone-on-tone 1/4 zip opening and a tall collar that blocks draughts. It is perfect for your on-the-go lifestyle. Stay inside or venture out in our comfortable 300-weight B&C Highlander+ fleece.

#### 1/4 Zip Fleece

- Tone-on-tone 1/4 zip opening with zip pull
- 2 side pockets in interlock fabric
- Open hem with elasticated cord, stopper & easy to pull rings