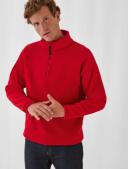

### Details

The B&C Highlander+ is a quarter-zip pullover fleece made of polyester fleece that is functional and warm. It features an essential cut, a tone-on-tone 1/4 zip opening and a tall collar that blocks draughts. It is perfect for your on-the-go lifestyle. Stay inside or venture out in our comfortable 300-weight B&C Highlander+ fleece.

#### 1/4 Zip Fleece

- Tone-on-tone 1/4 zip opening with zip pull
- 2 side pockets in interlock fabric
- Open hem with elasticated cord, stopper & easy to pull rings