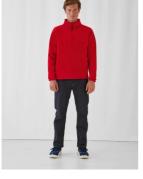

### Details

The B&C Highlander+ is a quarter-zip pullover fleece made of polyester fleece that is functional and warm. It features an essential cut, a tone-on-tone 1/4 zip opening and a tall collar that blocks draughts. It is perfect for your on-the-go lifestyle. Stay inside or venture out in our comfortable 300-weight B&C Highlander+ fleece.

#### 1/4 Zip Fleece

- Tone-on-tone 1/4 zip opening with zip pull
- 2 side pockets in interlock fabric
- Open hem with elasticated cord, stopper & easy to pull rings