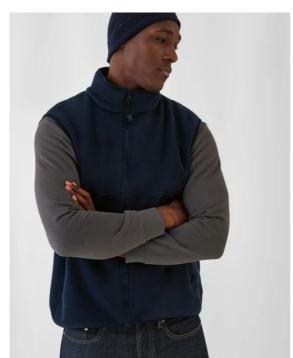

#### Details

The B&C Traveller+ polar vest will keep your core warm while leaving your arms free to work or to gather things. Made of polyester this warm vest fleece is functional and warm. It features an essential cut, a full-length zip for easy on-off, a longer back for extra-warmth, 2 front zipped pockets and a tall collar that blocks draughts. Stay inside or venture out in our comfortable 300-weight B&C Traveller+ fleece.

## Full Zip Vest 300-weight fleece

- Tone-on-tone full zip opening with zip pull
- 2 front pockets with zips
- Open hem with longer back panel
- Binding polyester fabric at collar, armholes & bottom hem in matching colour