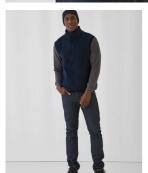

#### Details

The B&C Traveller+ polar vest will keep your core warm while leaving your arms free to work or to gather things. Made of polyester this warm vest fleece is functional and warm. It features an essential cut, a full-length zip for easy on-off, a longer back for extra-warmth, 2 front zipped pockets and a tall collar that blocks draughts. Stay inside or venture out in our comfortable 300-weight B&C Traveller+ fleece.

## Full Zip Vest 300-weight fleece

- Tone-on-tone full zip opening with zip pull
- 2 front pockets with zips
- Open hem with longer back panel
- Binding polyester fabric at collar, armholes & bottom hem in matching colour