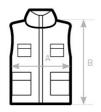

## Size Guide

| B&C TRAVELLER+ FU 705 A HALF CHEST | XS | S    | M  | _    | XL | XXL  | XXXL |
|------------------------------------|----|------|----|------|----|------|------|
|                                    | 50 | 53   | 56 | 59   | 62 | 65   | 68   |
| B BODY LENGTH                      | 66 | 67,5 | 69 | 70,5 | 72 | 73,5 | 75   |