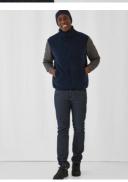

#### Details

The B&C Traveller+ polar vest will keep your core warm while leaving your arms free to work or to gather things. Made of polyester this warm vest fleece is functional and warm. It features an essential cut, a full-length zip for easy on-off, a longer back for extra-warmth, 2 front zipped pockets and a tall collar that blocks draughts. Stay inside or venture out in our comfortable 300-weight B&C Traveller+ fleece.

## Full Zip Vest 300-weight fleece

- Tone-on-tone full zip opening with zip pull
- 2 front pockets with zips
- Open hem with longer back panel
- Binding polyester fabric at collar, armholes & bottom hem in matching colour