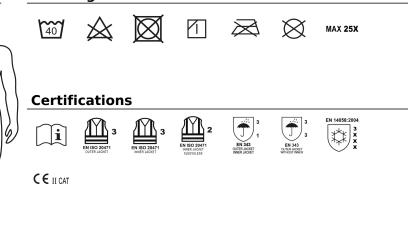

| 84 | 84 | 85    | 85      | 86    | 86  | 87  | 87      | 88    | 88   | 88    | 88    | 88    | 88  | 89  | 89  | 89    | 89    |       |     |            |
| ( <b>D</b> ) - in        | 32      | 32    | 33 | 33 | 33    | 33      | 33    | 33  | 34  | 34      | 34    | 34   | 34    | 34    | 34    | 34  | 35  | 35  | 35    | 35    |       | 1   | 11         |
| (E) - <i>cm</i>          | 170/181 |       |    |    |       | 175/187 |       |     |     | 175/189 |       |      |       |       |       |     |     |     |       | i     |       |     |            |
| (E) - <i>in</i>          | 67/71   |       |    |    |       |         | 69/73 |     |     |         | 69/75 |      |       |       |       |     |     |     |       |       | i     | - 2 | 11         |

Washing instructions