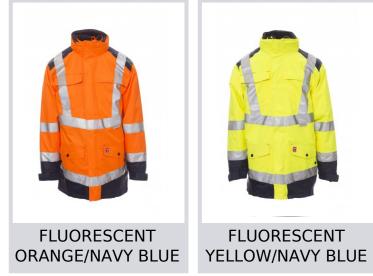

**HISAFE** 000441-0106

Men's two-tone, all-purpose, high-visibility parka with 3M stripes. Outer unpadded jacket with plastic zip with metal pull with flap and Velcro, foldaway and/or detachable hood with drawstring, elasticated adjustable cuffs, four roomy front pockets, two with zip, one breast pocket with pen holder and foldaway badge holder and one pocket with concealed zip. Fleece inside collar, zip for easier printing and embroidery. Lightweight jacket with detachable sleeves, padded, plastic zip with metal pull, elasticated cuffs, three front pockets with flap and Velcro, detachable, foldaway badge holder, one pocket with concealed zip, micro-fleece inside collar and shoulders, inner zip for easier printing and embroidery. Heat taped seams.