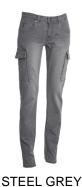

#### **ITEM'S DESCRIPTION:**

Women's all-season jeans with five pockets, two roomy LOCK SYSTEM side pockets with flap, metal zip fastening with button, belt loops at waist, stone wash, worn, faded effect, contrasting heavy duty stitching, double seams on inside leg, straight leg, studs and patches in real leather. Fabric weight: 12 oz.