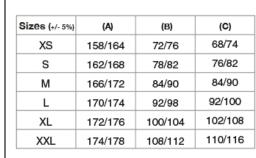

## AVAILABLE SIZES: 38-40-42-44-46

FABRIC/YARN: DENIM STRETCH

70% DENIM + 28% POLYESTER + 2% SPANDEX

MADE IN: MADE IN CHINA

HS CODE: 62046231

**CERTIFICATIONS:** 

CE dectre

340 GR/MQ