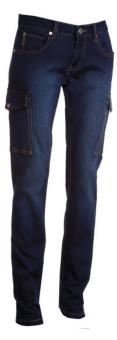

# HUMMER LADY

## **PAYPER JEANS - DENIM**

#### **ITEM'S DESCRIPTION:**

Women's all-season jeans with five pockets, two roomy LOCK SYSTEM side pockets with flap, metal zip fastening with button, belt loops at waist, stone wash, worn, faded effect, contrasting heavy duty stitching, double seams on inside leg, straight leg, studs and patches in real leather. Fabric weight: 12 oz.