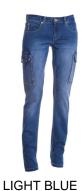

### CARE LABEL:

| 30 | $\bigotimes$    | $\boxtimes$ | <u></u> | $\otimes$ |
|----|-----------------|-------------|---------|-----------|
| 00 | $ \rightarrow $ |             |         |           |

DEEP BLUE