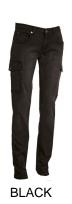

#### **ITEM'S DESCRIPTION:**

Women's all-season jeans with five pockets, two roomy LOCK SYSTEM side pockets with flap, metal zip fastening with button, belt loops at waist, stone wash, worn, faded effect, contrasting heavy duty stitching, double seams on inside leg, straight leg, studs and patches in real leather. Fabric weight: 12 oz.