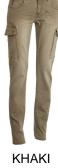

#### **ITEM'S DESCRIPTION:**

Women's all-season jeans with five pockets, two roomy LOCK SYSTEM side pockets with flap, metal zip fastening with button, belt loops at waist, stone wash, worn, faded effect, contrasting heavy duty stitching, double seams on inside leg, straight leg, studs and patches in real leather. Fabric weight: 12 oz.