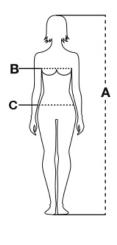

## AVAILABLE SIZES: 38-40-42-44-46

FABRIC/YARN: DENIM STRETCH

70% DENIM + 28% POLYESTER + 2% SPANDEX

MADE IN: MADE IN CHINA

HS CODE: 62046231

**CERTIFICATIONS:** 

CE dectre

340 GR/MQ