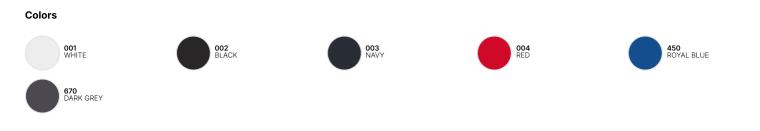

dds a modern appearance, creating high value perception whilst not hindering identity application
- Retail cut for a contemporary image
- Bold accentuated premium accessories for an outstanding look
- Wide colour choice supports any idea and/or identity and creates strong visibility when needed

## MADE TO LAST

- Heavy polyester rib (cotton feel) with elastane for better shape retention and durability.
- High quality accessories and tone-on-tone SBS zippers.

# Care instructions

 $\boxtimes \bigotimes \boxtimes \bigotimes \bigotimes \bigotimes$ 

All our products are tested and approved using all main print techniques.



DU0<sup>™</sup> СО́NCEPT

Want the same style for everyone?

| Try the B&C | Superhood |
|-------------|-----------|
| /women      |           |

B&C Superhood /men





Size Guide



| B&C SUPERHOOD /MEN JM940<br>A HALF CHEST | XS | S<br>55    | M<br>58      | L<br>61    | XL<br>64     | XXL<br>67  | XXXL<br>70   |
|------------------------------------------|----|------------|--------------|------------|--------------|------------|--------------|
| B BODY LENGTH FROM NECK POINT            | -  | 72         | 74           | 76         | 78           | 80         | 82           |
| C SLEEVE LENGTH                          | -  | 67<br>69.5 | 68,5<br>71.5 | 70<br>73.5 | 71,5<br>75.5 | 73<br>77,5 | 74,5<br>79.5 |
| D CENTER BACK LENGTH                     | -  | 69,5       | 71,5         | 73,5       | 75,5         | 77,5       | 79,          |