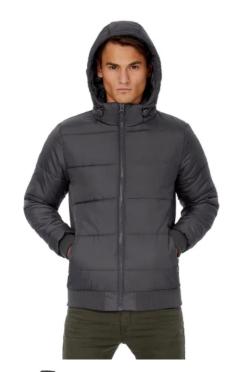

# **B&C Superhood /men**

Heavyweight puffer bomber with fashionable contrasted inner lining

#### Details

Make an impact with the B&C Superhood /men jacket. This heavyweight puffer bomber offers an contemporary colour range with the most fashionable contrasted inner lining.

Thanks to its fashionable bomber cut and high quality fabric, this jacket is showerproof, breathable and windproof. Its padded detachable hood, standing collar and rib on cuffs and hem will ensure comfort and protection while its easy accesses for decoration ensure great brand visibility.

#### PROTECTION

- Feather touch padding keeps you warm and comfortable
- Padded hood: obvious, detachable and adjustable. It adds style and ensures protection when the weather gets bad
- AC coated, showerproof, breathable and windproof outer shell
- Standing collar, full length internal stromflap and rib on cuffs + hem for wind protection

# **STYLE & FIT**

- Contemporary bomber style
- Adjustable, removable padded hood
- Heavyweight puffer bomber with cotton feel 2×2 heavy rib on cuffs and hem
- The combination of a plain outer colour with contrasting inner lining adds a modern appearance, creating high value perception whilst not hindering identity application
- Retail cut for a contemporary image
- Bold accentuated premium accessories for an outstanding look
- Wide colour choice supports any idea and/or identity and creates strong visibility when needed