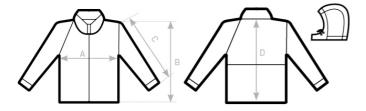

| Try the B&C | Superhood |
|-------------|-----------|
| /women      |           |

B&C Superhood /men

Size Guide

| B&C SUPERHOOD /MEN JM940<br>A HALF CHEST | XS | S<br>55    | M<br>58      | L<br>61    | XL<br>64     | XXL<br>67  | XXXL<br>70   |
|------------------------------------------|----|------------|--------------|------------|--------------|------------|--------------|
| B BODY LENGTH FROM NECK POINT            | -  | 72         | 74           | 76         | 78           | 80         | 82           |
| C SLEEVE LENGTH                          | -  | 67<br>69.5 | 68,5<br>71.5 | 70<br>73.5 | 71,5<br>75.5 | 73<br>77,5 | 74,5<br>79.5 |
| D CENTER BACK LENGTH                     | -  | 69,5       | 71,5         | 73,5       | 75,5         | 77,5       | 79,          |