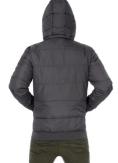

#### Details

Make an impact with the B&C Superhood /men jacket. This heavyweight puffer bomber offers an contemporary colour range with the most fashionable contrasted inner lining.

Thanks to its fashionable bomber cut and high quality fabric, this jacket is showerproof, breathable and windproof. Its padded detachable hood, standing collar and rib on cuffs and hem will ensure comfort and protection while its easy accesses for decoration ensure great brand visibility.

#### PROTECTION

- Feather touch padding keeps you warm and comfortable
- Padded hood: obvious, detachable and adjustable. It adds style and ensures protection when the weather gets bad
- AC coated, showerproof, breathable and windproof outer shell
- Standing collar, full length internal stromflap and rib on cuffs + hem for wind protection

# **STYLE & FIT**

- Contemporary bomber style
- Adjustable, removable padded hood
- Heavyweight puffer bomber with cotton feel 2×2 heavy rib on cuffs and hem
- The combination of a plain outer colour with contrasting inner lining adds a modern appearance, creating high value perception whilst not hindering identity application
- Retail cut for a contemporary image
- Bold accentuated premium accessories for an outstanding look
- Wide colour choice supports any idea and/or identity and creates strong visibility when needed