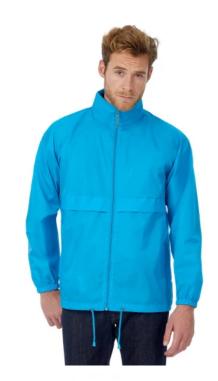

# **B&C Sirocco**

## The Windbreaker

### Details

Keep wind out with this full-zip lightweight layer featuring a 100% nylon taffeta. The B&C Sirocco is the market reference windbreaker. Easily packing in a pocket, the jacket comes with an adjustable concealed storm hood and adjustable bottom hem. Its 14-colour and 6-size range allow a wide range of uses to match your brand, your team or your action.

#### Protection

- Showerproof and water-repellent essential windbreaker.
- Adjustable storm hood concealed in the collar for added protection.
- · Elasticated cuffs.

## Style & Fit

- Essential windbreaker style, foldaway jacket in pocket with double slider zip.
- Full zip opening with zip pull.
- 1 front pocket.
- · Adjustable bottom hem with drawcord.
- Wide colour palette and range of sizes makes it versatile for a wide range of uses.
- Adjustable bottom hem for a better fit.
- Fold-away jacket in pocket with double slider zip.