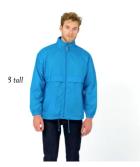

# **B&C Sirocco**

## The Windbreaker

### Details

Keep wind out with this full-zip lightweight layer featuring a 100% nylon taffeta. The B&C Sirocco is the market reference windbreaker. Easily packing in a pocket, the jacket comes with an adjustable concealed storm hood and adjustable bottom hem. Its 14-colour and 6-size range allow a wide range of uses to match your brand, your team or your action.

#### Protection

- Showerproof and water-repellent essential windbreaker.
- Adjustable storm hood concealed in the collar for added protection.
- · Elasticated cuffs.

## Style & Fit

- Essential windbreaker style, foldaway jacket in pocket with double slider zip.
- Full zip opening with zip pull.
- 1 front pocket.
- · Adjustable bottom hem with drawcord.
- Wide colour palette and range of sizes makes it versatile for a wide range of uses.
- Adjustable bottom hem for a better fit.
- Fold-away jacket in pocket with double slider zip.