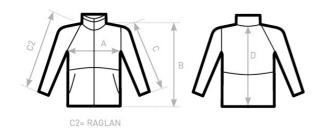

## Size Guide

| B&C SIROCCO JU 800<br>A HALF CHEST | XS<br>- | S<br>59 | M<br>64 | L<br>69 | XL<br>74 | XXL<br>79 | XXXL<br>84 |
|------------------------------------|---------|---------|---------|---------|----------|-----------|------------|
| B BODY LENGTH FROM NECK POINT      | -       | 72      | 75      | 78      | 81       | 84        | 87         |
| C SLEEVE LENGTH                    | -       | 55,5    | 57      | 58,5    | 60       | 61,5      | 63         |
| D CENTER BACK LENGTH               | -       | 71      | 74      | 77      | 80       | 83        | 86         |