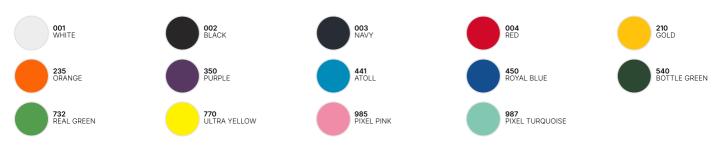

### **Color Note**

\*Colours available in 3XL: White, Black, Navy, Red, Royal Blue, Bottle Green

## Colors