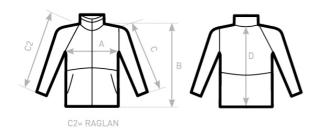

## Size Guide

| B&C CORPORATE 3-IN-1 JU873    | XS   | S    | М    | L    | XL   | XXL  | XXXL |
|-------------------------------|------|------|------|------|------|------|------|
| A HALF CHEST                  | 55   | 58   | 61   | 64   | 67   | 70   | 73   |
| B BODY LENGTH FROM NECK POINT | 81   | 82,5 | 84   | 85,5 | 87   | 88,5 | 90   |
| C SLEEVE LENGTH               | 65,5 | 67   | 68,5 | 70   | 71,5 | 73   | 74,5 |
| D CENTER BACK LENGTH          | 78,5 | 80   | 81,5 | 83   | 84,5 | 86   | 87,5 |
|                               |      |      |      |      |      |      |      |