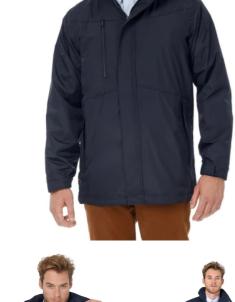

# **B&C Corporate 3-in-1**

Modern 3-in-1 parka adaptable to every season

XS, S, M, L, XL, 2XL, 3XL

Outer jacket Out: 100% polyester pongee In: Body lining: 100% polyester mesh -Sleeve lining: 100% polyester 190T taffeta Inner jacket: 100% polyester anti-pilling micro-fleece

#### Details

Get the versatile protection you need this season with a customisable three-in-one jacket system that prepares you for unpredictable conditions. The B&C Corporate 3-in-1 is a functional all-season jacket combining a weatherproof hardshell (critical seam-sealed) with a zip-in 200-weight micro-fleece.

The shell jacket has a longer cut, to be worn on a suit, and a classic, sleek design. It features an attached, fully adjustable hood. This shell will protect you from the rain, snow and wind. In winter, zip in the warm micro-fleece inner jacket. And in spring, simply unzip the two jackets and you can wear them individually.

#### **PROTECTION**

- Waterproof (5000mm) parka with critical seams taped and a windproof outer shell for optimal protection against rain, snow and wind
- Ultra protective hood: concealed in the collar and ergonomically designed to stay out of your way when not needed
- Outer parka with diamond mesh lining to improve breathability and comfort
- Inner jacket made of anti-pilling micro-fleece for extra warmth (can be worn alone)
- Standing collar, full length external stormflap with studs and cuffs with closing, for wind protection