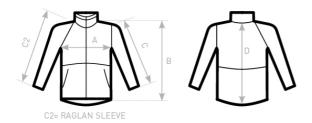

### Size Guide

| B&C SHIELD SOFTSHELL PRO JUC42 | S  | М    | L  | XL   | XXL | XXXL | 4XL |
|--------------------------------|----|------|----|------|-----|------|-----|
| A HALF CHEST                   | 51 | 54   | 57 | 60   | 63  | 66   | 69  |
| B BODY LENGTH FROM NECK POINT  | 71 | 72,5 | 74 | 75,5 | 77  | 78,5 | 80  |
| C SLEEVE LENGTH                | 63 | 64,5 | 66 | 67,5 | 69  | 70,5 | 72  |
| D CENTER BACK LENGTH           | 75 | 76,5 | 79 | 79,5 | 81  | 82,5 | 84  |
|                                |    |      |    |      |     |      |     |