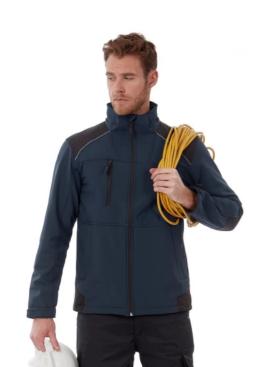

## **B&C Shield Softshell PRO**

Ripstop-structure 3-layer PRO softshell jacket

#### Packing

S, M, L, XL, 2XL, 3XL, 4XL

1 pc/pack & 10 pcs/carton

This high performance 3-layer rip-stop PRO Softshell jacket is ergonomically designed to provide high levels of comfort, whatever the job. It's strong, modern look adds style but it's also waterproof and windproof, providing great protection to those working outdoors. Functional details complete the ideal partner at work. Its carefully designed ergonomic construction ensures the wearer ease of movement, thanks to the elasticity of its fabric. A micro-fleece lining, full internal stormflap, standing collar and chin protector make it warm and really weatherproof, ideal for working outdoors, whatever the season. Functional, durable and reliable it's a perfect choice for the most hardworking team.

### STYLE AND FIT

- High performance 3 layer rip-stop PRO softshell jacket
- Modern and strong look
- Carefully designed ergonomic construction for best ease of movement, enhanced thanks to fabric
- Articulated sleeves to ensure a natural working position
- · Adjustable cuffs with closings tabs for better fitting body shapes

### **FUNCTIONALITY**

Multi-use and spacious pockets:

- 2 easy access warm front pockets with zips and overlap to safely store your tools and goodies
- 1 right chest pocket with zipper garage
- 2 large and comfortable inner pockets

#### **DETAILS**

- · Self fabric inner collar
- Adjustable bottom hem with drawcords and stoppers
- · Set-in sleeves