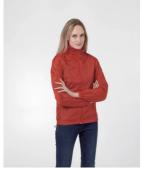

# B&C ID.601 /women

### Light Weight Windbreaker with thermo lining

#### Details

The B&C ID.601 /women adds a feminine cut to this contemporary windbreaker. Its polyester shell fabric is both windproof and showerproof and a tricot thermo lining adds extra warmth. Features include a concealed hood and front pockets with overlap, designed to make it practical as well as urban. The open back makes it easy to decorate too.

For the perfect Duo, pair it with the B&C ID.601

- Full zip opening with zip pull
- Ergonomic hood concealed in collar with closing tabs
- Self fabric lining inside collar
- Forward seams on shoulders for better protection
- 2 front pockets with overlap
- · Elasticated cuffs
- Ergonomic side panels
- Adjustable bottom hem (with drawcord adjusters)
- Essential contemporary look