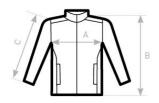

# Size Guide

| B&C ID. 601 /WOMEN JW 161 | XS | S    | М    | L  | XL | XXL  |
|---------------------------|----|------|------|----|----|------|
| A HALF CHEST              | 46 | 49   | 52   | 55 | 58 | 61   |
| B BODY LENGTH AT CB       | 63 | 65   | 67   | 69 | 71 | 73   |
| C SLEEVE LENGTH           | 65 | 66,5 | 67,5 | 69 | 70 | 71,5 |
|                           |    |      |      |    |    | 82   |