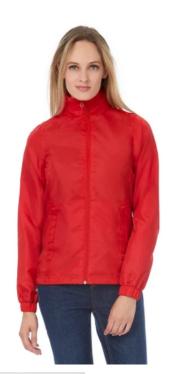

# B&C ID.601 /women

### Light Weight Windbreaker with thermo lining

#### Details

The B&C ID.601 /women adds a feminine cut to this contemporary windbreaker. Its polyester shell fabric is both windproof and showerproof and a tricot thermo lining adds extra warmth. Features include a concealed hood and front pockets with overlap, designed to make it practical as well as urban. The open back makes it easy to decorate too.

For the perfect Duo, pair it with the B&C ID.601

- Full zip opening with zip pull
- Ergonomic hood concealed in collar with closing tabs
- Self fabric lining inside collar
- Forward seams on shoulders for better protection
- 2 front pockets with overlap
- · Elasticated cuffs
- Ergonomic side panels
- Adjustable bottom hem (with drawcord adjusters)
- Essential contemporary look