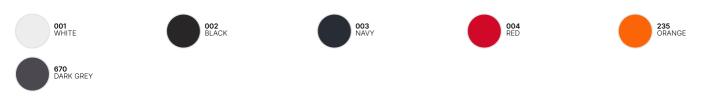

rary windbreaker. Its polyester shell fabric is both windproof and showerproof and a tricot thermo lining adds extra warmth. Features include a concealed hood and front pockets with overlap, designed to make it practical as well as urban. The open back makes it easy to decorate too.

For the perfect Duo, pair it with the B&C ID.601

- Full zip opening with zip pull
- Ergonomic hood concealed in collar with closing tabs
- Self fabric lining inside collar
- Forward seams on shoulders for better protection
- 2 front pockets with overlap
- · Elasticated cuffs
- Ergonomic side panels
- Adjustable bottom hem (with drawcord adjusters)
- Essential contemporary look

## **Care instructions**

All our products are tested and approved using all main print techniques.

# B&C ID.601/women



# Colors



# Size Guide



| B&C ID. 601 /WOMEN JW 161 | XS | S    | М    | L  | XL | XXL  |
|---------------------------|----|------|------|----|----|------|
| A HALF CHEST              | 46 | 49   | 52   | 55 | 58 | 61   |
| B BODY LENGTH AT CB       | 63 | 65   | 67   | 69 | 71 | 73   |
| C SLEEVE LENGTH           | 65 | 66,5 | 67,5 | 69 | 70 | 71,5 |
|                           |    |      |      |    |    | 82   |