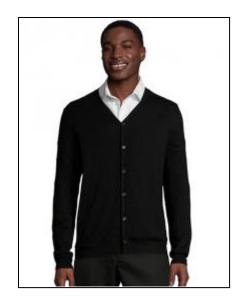

## **Griffith Sweater**

Art.-Nr.: L01715

- Fitted cut
- Knitted button facing with tone-on-tone buttons
- 1x1 ribbed cuffs and hem with elastane for a perfect fit
- Armholes with knitting decrease

### Information

Cut

Sleeve

Catalogue page CorporateWear 63

**Production Certificates** 

Fair Working Conditions Oeko-Tex Composition 70% Viscose / 30% Polyamide Polybag No Slim fit Colorfulness 1-coloured Washable at 30°C Care Instructions May be ironed With cuffs Size Run S, M, L, XL, XXL, 3XL STANDARD 100 by OEKO-TEX®: CQ 1094/1 IFHT Oeko-Tex (Details)