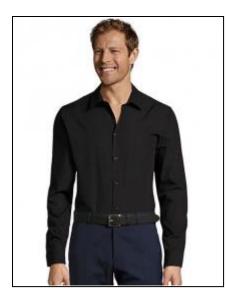

## Men's Baltimore Fit Shirt

Art.-Nr.: L02922

- Adjusted fit
- Classic stiffened collar
- Left chest pocket
- 7 tone-on-tone button placket
- Adjustable cuffs with 2 buttons and bound slits

Details Breast-pocket

Back pleat / Back seam

Cut Slim fit
Shirts (kind) long-sleeve
Functionality Work clothing
Care Instructions Washable at 40°C

Can be chemically cleaned

Suitable for tumble drying

May be ironed

Collar/Neck Reinforced collar
Size Run S, M, L, XL, XXL, 3XL