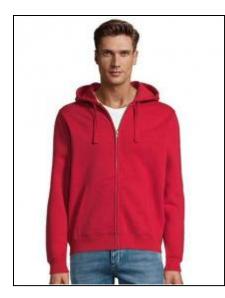

## Men's Zip Hoodie Spike

Art.-Nr.: L03105

- LSF (Low Shrinkage Fabric) Fleece 280
- 80% ringspun cotton / 20% polyester, brushed lining; Outside: 100% cotton
- Set-in sleeves
- 2 kangaroo pockets
- Cut and sewn
- Lined hood with tone-on-tone drawstring
- 2x2 ribbed cuffs and hem
- Half moon inside collar
- Taped neck
- YKK zip

## Information

| Information                         |                                                                                                          |
|-------------------------------------|----------------------------------------------------------------------------------------------------------|
| Catalogue page TexStyles            | 253                                                                                                      |
| Production Certificates             | Fair Working Conditions<br>Oeko-Tex                                                                      |
| Grammage in g/m <sup>2</sup>        | 280 g/m <sup>2</sup>                                                                                     |
| Composition                         | 80% Cotton / 20% Polyester, Outer: 100% Cotton (Grey<br>Melange: 75% Cotton / 20% Polyester/ 5% Viscose) |
| Polybag                             | No                                                                                                       |
| Colorfulness                        | 1-coloured                                                                                               |
| Label                               | No Brand label in the neck/waistband                                                                     |
| Collar/Neck                         | With hood                                                                                                |
| Care Instructions                   | Washable at 40°C<br>May be ironed                                                                        |
| Sweatshirts / -jackets<br>(details) | Hoodies with zip                                                                                         |
| Neck                                | Halter                                                                                                   |
| Sleeve                              | Set-in<br>With cuffs                                                                                     |
| Processing                          | Roughened on the inside<br>Side seams                                                                    |
| Size Run                            | S, M, L, XL, XXL, 3XL                                                                                    |
| Oeko-Tex (Details)                  | STANDARD 100 by OEKO-TEX®: CQ 1094/1 IFHT                                                                |
| Manufacturer                        |                                                                                                          |
|                                     |                                                                                                          |