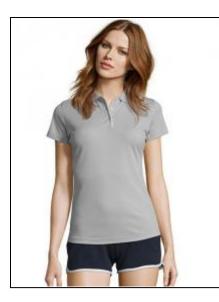

# Women's Sports Polo Shirt Performer

Art.-Nr.: L544

- Short sleeves
- Front placket with 3 buttons
- Contrasting details on button placket and side seams in white (Contrast colour Black = Royal, White = Navy)
- Suitable for sublimation