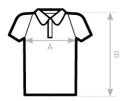

Colors

**001** BLACK/DARK GREY

001 FOREST GREEN/GREEN

Size Guide

| B&C ACTIVE POLO PG001<br>A HALF CHEST | XS | S    | М  | L    | XL | 2XL  | 3XL  |
|---------------------------------------|----|------|----|------|----|------|------|
| B BODY LENGTH                         | -  | 50,5 | 54 | 57,5 | 61 | 64,5 | 68,5 |
| FROM NECK POINT                       |    | 73   | 75 | 77   | 79 | 81   | 82   |