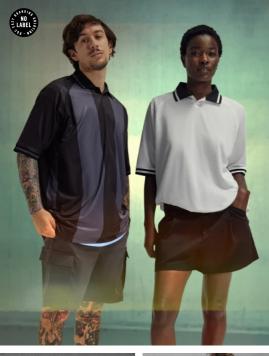

## Details

Meet the sustainable gender-neutral polo that reinvents an iconic sports garment for everyday wear. A contemporary twist with a streetwear aesthetic, it is a versatile celebration of popular culture. The smooth, 100% recycled polyester pinhole mesh allows for bright and crisp printing results. Available in S to 3XL, size it up or down to create unique looks for any audience.

#### Features

True gender-neutral style with side seams Breathable pinhole mesh fabric with silky handfeel High quality collar with prominent contrast stripe Short single-button placket

Side vents

Back necktape for a comfortable finish

6 sizes: S to 3XL

Available in 4 striking colour combinations: Black, White, Forest Green/Green stripes and Black/Dark Grey stripes.

"B&C No Label" solution for easy rebranding