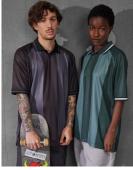

6 sizes: S to 3XL

Available in 4 striking colour combinations: Black, White, Forest Green/Green stripes and Black/Dark Grey stripes.

"B&C No Label" solution for easy rebranding

Colors

**001** BLACK/DARK GREY

001 FOREST GREEN/GREEN

Size Guide

| B&C ACTIVE POLO PG001<br>A HALF CHEST | XS | S    | М  | L    | XL | 2XL  | 3XL  |
|---------------------------------------|----|------|----|------|----|------|------|
| B BODY LENGTH                         | -  | 50,5 | 54 | 57,5 | 61 | 64,5 | 68,5 |
| FROM NECK POINT                       |    | 73   | 75 | 77   | 79 | 81   | 82   |