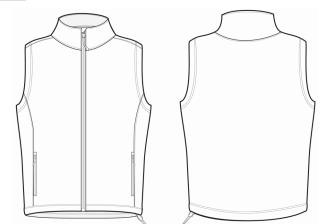

## PR814 Men's Windchecker® Printable & Recycled Gilet

### Description

A men's two layer softshell Gilet carrying Premier's Windchecker® trademark for wind and water resistance through the fabric. Made with 100% recycled polyester, this zipthrough softshell bodywarmer features handy zipped side pockets and an elasticated drawcord hem for fit. A great versatile outer layer for casual and corporate dressing that is suitable for screen print applications.

#### **Highlights:**

- Zip-through softshell gilet with chin guard.
- Zipped side pockets.

Available in:

**Certifications:** 

**Global Recycled** 

Standárd

**Colours:** 

S, M, L, XL, 2XL, 3XL, 4XL

- Hook 'n' loop strip to the cuffs.
- Elastic drawcord to the hem .

- Recycled Polyester from 24 post-consumer plastic bottles.
- Global Recycled Standard Certified (GRS)

6101309000

#### Garment Sizes:

| Size            | S   | М   | L   | XL  | 2XL | 3XL | 4XL |
|-----------------|-----|-----|-----|-----|-----|-----|-----|
| Chest to fit"   | 35  | 38  | 41  | 44  | 47  | 50  | 53  |
| Chest to fit cm | 89  | 96  | 104 | 112 | 119 | 122 | 134 |
| Chest actual cm | 107 | 113 | 119 | 125 | 131 | 137 | 143 |
| Back length cm  | 72  | 74  | 76  | 78  | 80  | 82  | 84  |