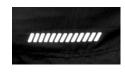

#### Reflex

IQseen is the brand for high reflective materials. With an even distribution around the body this material will make the wearer visible of a distance up to 160 meters. IQseen silver reflective materials fulfill the requirements of the EN 471. Millions of glass beads reflect the light back to its source. The wearer of the product becomes more visible and the motorist has more time to react. This makes the difference! Clearly visible!