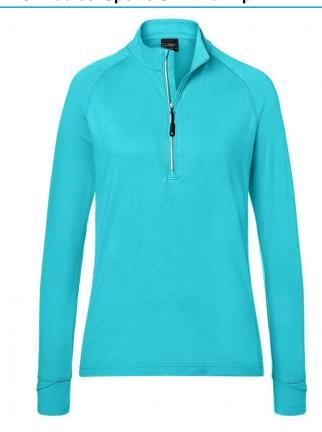

# JN787 Ladies' Sports Shirt Halfzip

## Long-sleeved zipped T-shirt for sports and leisure

Pleasantly soft, warm, bi-elastic and easy-care fabric Outside smooth, inside roughened Concealed zip with reflective piping and chin protection Stand-up collar, raglan sleeves with thumb loop Flatlock seams tone in tone Reflective transfer at the back YKK zip

JN 787: lightly waisted

Fabric Outer fabric (200 g/m²): 88%

polyester, 12% elastane

Country of origin Bangladesh

Care instructions