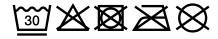

JN 787: lightly waisted

Fabric Outer fabric (200 g/m²): 88%

polyester, 12% elastane

Country of origin Bangladesh

Care instructions