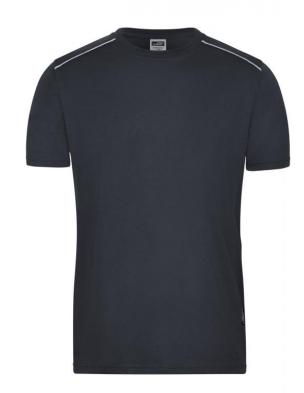

# JN890 Men's Workwear T-Shirt - SOLID -

## Hard-wearing and easy-care T-shirt with contrasting piping

Mixed fabrics: combed ring-spun organic cotton and polyester for optimum shape retention and washing resistance Piping at the front and at the back Neckcuff with elasthane, neck tape Washable at 60°C, suitable for tumble drying JN889: lightly waisted

**Fabric:** Outer fabric (160 g/m²): 50%

cotton, 50% polyester

Country of origin: Bangladesh

Customs tariff number 61051000

Care instructions

Partner article

Ladies' Workwear T-Shirt - SOLID -

Art-Nr.: **JN889** 