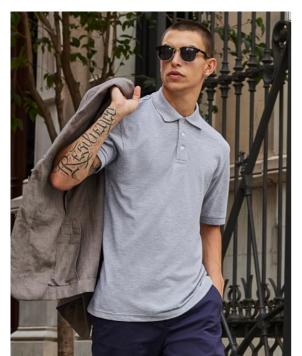

DUOT CONCEPT

Want the same style for everyone?

Try the B&C Safran Pure /women

#### **Details**

B&C, now sourcing 100% more sustainable fibres

The B&C Safran polo shirt features the exclusive B&C Fine Piqué, made of 100% ring-spun combed cotton, giving the best and smoothest surface for decoration and a luxurious appearance and handfeel. Its classic cut and high-quality details, such as the 1×1 rib-knit collar and cuffs and the tone-on-tone three-button placket, combined with its range of 8 core colours in a wide range of sizes, make it the market reference for

#### Short-sleeved B&C Fine Piqué Polo shirt

- Premium B&C Fine Piqué polo with 4-ply 1X1 rib collar and cuffs
- Broad colour & size range
- Highly qualitative finishes
- Smooth and luxurious handfeel
- Enhanced printability thanks to the 100% ring-spun combed cotton B&C Fine Piqué
- 3-button placket reinforced with fusible interlining
- Matching colour buttons
- Necktape
- Side seams