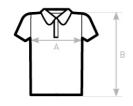

# Size Guide

| B&C SAFRAN PU 409             | XS | S    | М    | L    | XL   | 2XL  | 3XL  |
|-------------------------------|----|------|------|------|------|------|------|
| A HALF CHEST                  | -  | 50   | 53,5 | 57   | 60,5 | 64   | 67,5 |
| B BODY LENGTH FROM NECK POINT | -  | 70,5 | 73   | 75,5 | 78   | 80,5 | 83   |
|                               |    |      |      |      |      |      |      |