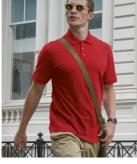

#### **Details**

B&C, now sourcing 100% more sustainable fibres

The B&C Safran polo shirt features the exclusive B&C Fine Piqué, made of 100% ring-spun combed cotton, giving the best and smoothest surface for decoration and a luxurious appearance and handfeel. Its classic cut and high-quality details, such as the 1×1 rib-knit collar and cuffs and the tone-on-tone three-button placket, combined with its range of 8 core colours in a wide range of sizes, make it the market reference for

#### Short-sleeved B&C Fine Piqué Polo shirt

- Premium B&C Fine Piqué polo with 4-ply 1X1 rib collar and cuffs
- Broad colour & size range
- Highly qualitative finishes
- Smooth and luxurious handfeel
- Enhanced printability thanks to the 100% ring-spun combed cotton B&C Fine Piqué
- 3-button placket reinforced with fusible interlining
- Matching colour buttons
- Necktape
- Side seams