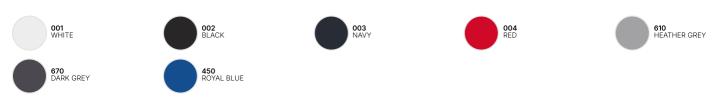

combined with its range of 8 core colours in a wide range of sizes, make it the market reference for

For the perfect Duo, pair it with the B&C Safran Pure /women.

The B&C Safran range also includes sports, pocket and a kid's version.

#### Short-sleeved B&C Fine Piqué Polo shirt

- Premium B&C Fine Piqué polo with 4-ply 1X1 rib collar and cuffs
- Broad colour & size range
- Highly qualitative finishes
- Smooth and luxurious handfeel
- Enhanced printability thanks to the 100% ring-spun combed cotton B&C Fine Piqué
- 3-button placket reinforced with fusible interlining
- Matching colour buttons
- Necktape
- Side seams

#### Sustainability







VEGAN

## **Care instructions**







All our products are tested and approved using all main print techniques.



# **B&C Safran**



# Colors



# Size Guide



| B&C SAFRAN PU 409             | XS | S    | М    | L    | XL   | 2XL  | 3XL  |
|-------------------------------|----|------|------|------|------|------|------|
| A HALF CHEST                  | -  | 50   | 53,5 | 57   | 60,5 | 64   | 67,5 |
| B BODY LENGTH FROM NECK POINT | -  | 70,5 | 73   | 75,5 | 78   | 80,5 | 83   |
|                               |    |      |      |      |      |      |      |