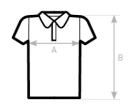

### Size Guide

| B&C MY POLO 180 PU424         | S  | М    | L  | XL   | 2XL | 3XL | 4XL | 5XL |
|-------------------------------|----|------|----|------|-----|-----|-----|-----|
| A HALF CHEST                  | 50 | 53,5 | 57 | 60,5 | 64  | 68  | 72  | 76  |
| B BODY LENGTH FROM NECK POINT | 70 | 72   | 74 | 76   | 78  | 79  | 80  | 81  |
|                               |    |      |    |      |     |     |     |     |