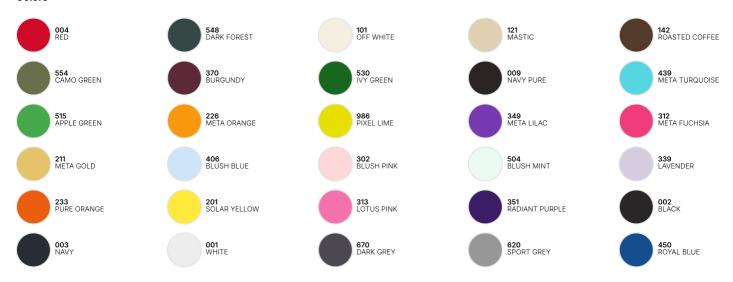

-feel Perfectly constructed 1×1 rib collar retains ideal shape over time Shoulder seam with reinforcement tape and comfortable neck tape

Printability / Decoration

Signature B&C Fine Piqué with even surface for bright and crisp printing results Tested and approved for all standard printing techniques applicable on cotton Tone-on-tone buttons for decoration and printing flexibility Folded in box to ease decoration process

**Labelling** Ultra soft satin label Straightforward size identification
Labels following mandatory EU regulations

### Sustainability









# **Care instructions**

All our products are tested and approved using all main print techniques.











DUOT CONCEPT

Want the same style for everyone?

Try the B&C MY POLO 180 /WOMEN

## **B&C MY POLO 180**



### Colors



### Size Guide



| B&C MY POLO 180 PU424         | S  | М    | L  | XL   | 2XL | 3XL | 4XL | 5XL |
|-------------------------------|----|------|----|------|-----|-----|-----|-----|
| A HALF CHEST                  | 50 | 53,5 | 57 | 60,5 | 64  | 68  | 72  | 76  |
| B BODY LENGTH FROM NECK POINT | 70 | 72   | 74 | 76   | 78  | 79  | 80  | 81  |
|                               |    |      |    |      |     |     |     |     |