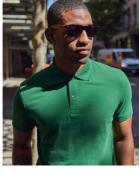

#### **Details**

B&C, now sourcing 100% more sustainable fibres

B&C My Polo 180 is atemporal, classic modern, easy to wear, crafted in high quality fabric. This high density fine piqué delivers a soft hand feel and outstanding printability. I can choose from a wide assortment of 30 stunning shades and 8 sizes.

Style Modern classic style, engineered to guarantee fit excellence with comfort and movement Democratic fit and features suitable for many uses and any end user requirements Authentic polo feature: superior dimensionally stable 1×1 rib cuff Contemporary 2-button reinforced placket Duo Concept: Same 30 stunning colors for women

Quality / Handfeel

Ring-spun fabric ensures a long-lasting garment with extra soft hand-feel Perfectly constructed 1×1 rib collar retains ideal shape over time Shoulder seam with reinforcement tape and comfortable neck tape

Printability / Decoration

Signature B&C Fine Piqué with even surface for bright and crisp printing results Tested and approved for all standard printing techniques applicable on cotton Tone-on-tone buttons for decoration and printing flexibility Folded in box to ease decoration process