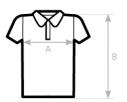

## Sustainability

**Care instructions** 

All our products are tested and approved using all main print techniques.

Size Guide

| B&C MY POLO 210 PU426         | S  | M    | L  | XL   | 2XL | 3XL | 4XL | 5XL |
|-------------------------------|----|------|----|------|-----|-----|-----|-----|
| A HALF CHEST                  | 50 | 53,5 | 57 | 60,5 | 64  | 68  | 72  | 76  |
| B BODY LENGTH FROM NECK POINT | 70 | 72   | 74 | 76   | 78  | 79  | 80  | 81  |
|                               |    |      |    |      |     |     |     |     |