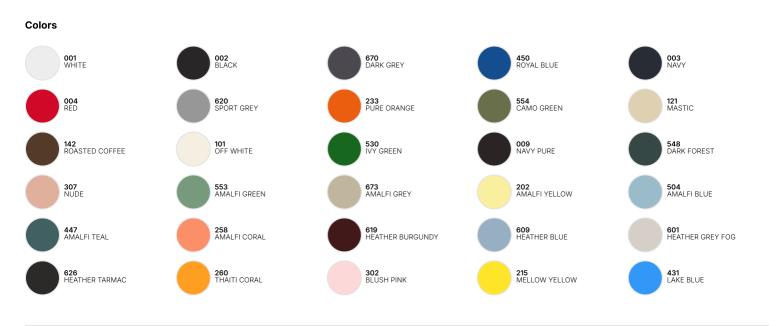

#### Details

B&C, now sourcing 100% more sustainable fibres

B&C My Polo 210 is atemporal, a classic modern staple, made in high quality fabric. This high density fine piqué delivers a soft hand feel and exceptional printability. I can choose from a wide assortment of 30 captivating colors and 8 sizes.

## Style

Modern classic style, engineered to guarantee fit excellence with comfort and movement Democratic fit and features suitable for many uses and any end user requirements Authentic polo feature: superior dimensionally stable 1×1 rib cuff Contemporary 2-button reinforced placket Duo Concept: Same 30 captivating colors for women