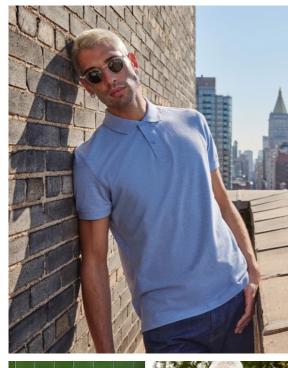

# **B&C MY POLO 210**

Optimium™ Fine Piqué

#### Details

B&C, now sourcing 100% more sustainable fibres

B&C My Polo 210 is atemporal, a classic modern staple, made in high quality fabric. This high density fine piqué delivers a soft hand feel and exceptional printability. I can choose from a wide assortment of 30 captivating colors and 8 sizes.

## Style

Modern classic style, engineered to guarantee fit excellence with comfort and movement Democratic fit and features suitable for many uses and any end user requirements Authentic polo feature: superior dimensionally stable 1×1 rib cuff Contemporary 2-button reinforced placket Duo Concept: Same 30 captivating colors for women