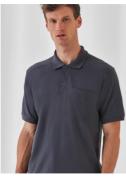

## Short-sleeved Heavyweight Workwear Polo Shirt

## Details

B&C, now sourcing 100% more sustainable fibres

- Short-sleeved workwear heavy weight polo shirt
- Modern design
- 1×1 rib collar & cuffs
- Practical concealed chest pocket
- 3 tone-on-tone buttons
- Side seams

#### Short-sleeved Heavyweight Workwear Polo Shirt

- Short-sleeved workwear heavy weight polo shirt
- Modern design
- 1×1 rib collar & cuffs
- Practical concealed chest pocket
- 3 tone-on-tone buttons
- Side seams