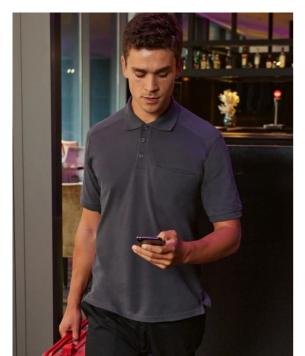

## Short-sleeved Heavyweight Workwear Polo Shirt

## Details

B&C, now sourcing 100% more sustainable fibres

- Short-sleeved workwear heavy weight polo shirt
- Modern design
- 1×1 rib collar & cuffs
- Practical concealed chest pocket
- 3 tone-on-tone buttons
- Side seams

#### Short-sleeved Heavyweight Workwear Polo Shirt

- Short-sleeved workwear heavy weight polo shirt
- Modern design
- 1×1 rib collar & cuffs
- Practical concealed chest pocket
- 3 tone-on-tone buttons
- Side seams