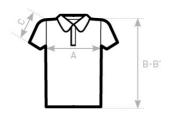

# Size Guide

| B&C SKILL PRO PU C10  | S    | М    | L    | XL   | XXL  | XXXL | XXXXL |
|-----------------------|------|------|------|------|------|------|-------|
| A HALF CHEST WIDTH    | 51   | 54   | 57   | 60   | 63   | 66   | 69    |
| B BODY LENGTH (FRONT) | 69,5 | 71,5 | 73,5 | 75,5 | 77,5 | 79,5 | 81,5  |
| B' BODY LENGTH (BACK) | 71,5 | 73,5 | 75,5 | 77,5 | 79,5 | 81,5 | 83,5  |
| C SLEEVE LENGTH       | 25   | 25   | 25   | 26   | 26   | 26   | 27    |
|                       |      |      |      |      |      |      |       |