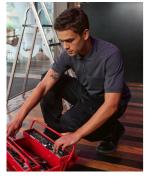

## Short-sleeved Heavyweight Workwear Polo Shirt

## Details

B&C, now sourcing 100% more sustainable fibres

- Short-sleeved workwear heavy weight polo shirt
- Modern design
- 1×1 rib collar & cuffs
- Practical concealed chest pocket
- 3 tone-on-tone buttons
- Side seams

#### Short-sleeved Heavyweight Workwear Polo Shirt

- Short-sleeved workwear heavy weight polo shirt
- Modern design
- 1×1 rib collar & cuffs
- Practical concealed chest pocket
- 3 tone-on-tone buttons
- Side seams