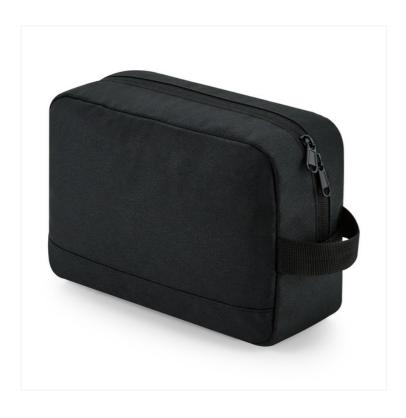

## **OVERVIEW**

100% Recycled 600D Polyester
Recycled Polyester made from
100% rPET, equivalent to approx. 4
post-consumer bottles
PVC Free
Unisex design
Multi-purpose use
Zippered main compartment
Internal pockets
Wipe clean interior
Grab handle
TearAway label for ease of
rebranding