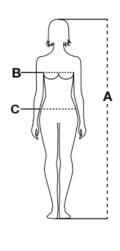

#### AVAILABLE SIZES: XS-S-M-L-XL

MADE IN: MADE IN BANGLADESH

HS CODE: 62046239

**CERTIFICATIONS:** 

CE dente Matter

| Sizes (+/- 5%) | (A)     | (B)     | (C)     |
|----------------|---------|---------|---------|
| XS             | 158/164 | 72/76   | 68/74   |
| S              | 162/168 | 78/82   | 76/82   |
| М              | 166/172 | 84/90   | 84/90   |
| L              | 170/174 | 92/98   | 92/100  |
| XL             | 172/176 | 100/104 | 102/108 |
| XXL            | 174/178 | 108/112 | 110/116 |