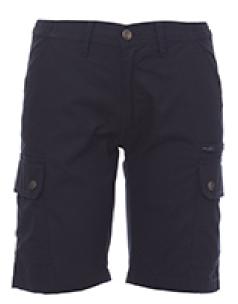

#### **ITEM'S DESCRIPTION:**

Women's Bermuda shorts with side elastic and waist belt loops, zip fastening with metal button, two classic front pockets, two large side pockets with flaps and snap fasteners, one left zip pocket, one foldaway tape measure pocket on the right, two slit back pockets with button and buttonhole.

NAVY BLUE