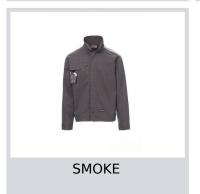

## **SAFE**

000929-0331

Unisex lightweight all-season jacket, front fastening with plastic buttons and flap, button cuffs, adjustable waist with Velcro. Contrasting stitching, smartphone pocket, detachable badge holder and pen holder in the breast pocket with flap and Velcro. Reflective inserts on the shoulders and back, jeans-style fitted model.

**Composition:** 100% COTTON **Appearance:** SANFOR TWILL

Weight: 260 GR/MQ

Sizes:

Packaging: 1/20

MADE IN: MADE IN PAKISTAN MADE IN BANGLADESH

**HS CODE:** 62113210

## Colors







## **Size Guide**

| International Sizes | XXS     |       | XS |    | S   |     | M       |     | L   |     | XL      |      | XXL   |       | 3XL   |       | 4XL |     | 5XL |     |
|---------------------|---------|-------|----|----|-----|-----|---------|-----|-----|-----|---------|------|-------|-------|-------|-------|-----|-----|-----|-----|
| IT - DE             | 36      | 38    | 40 | 42 | 44  | 46  | 48      | 50  | 52  | 54  | 56      | 58   | 60    | 62    | 64    | 66    | 68  | 70  | 72  | 74  |
| FR - ES             | 32      | 34    | 36 | 38 | 40  | 42  | 44      | 46  | 48  | 50  | 52      | 54   | 56    | 58    | 60    | 62    | 64  | 66  | 68  | 70  |
| UK                  | 29      | 30    | 31 | 33 | 34  | 36  | 38      | 39  | 41  | 42  | 44      | 46   | 47    | 48