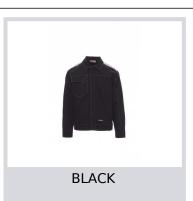

## **SAFE**

000929-0331

Unisex lightweight all-season jacket, front fastening with plastic buttons and flap, button cuffs, adjustable waist with Velcro. Contrasting stitching, smartphone pocket, detachable badge holder and pen holder in the breast pocket with flap and Velcro. Reflective inserts on the shoulders and back, jeans-style fitted model.

**Composition:** 100% COTTON **Appearance:** SANFOR TWILL

Weight: 260 GR/MQ

Sizes:

Packaging: 1/20

MADE IN: MADE IN PAKISTAN MADE IN BANGLADESH

**HS CODE:** 62113210

## Colors







## **Size Guide**

| International Sizes | XXS     |       | XS |    | S   |     | M       |     | L   |     | XL      |      | XXL   |       | 3XL   |       | 4XL |     | 5XL |     |
|---------------------|---------|-------|----|----|-----|-----|---------|-----|-----|-----|---------|------|-------|-------|-------|-------|-----|-----|-----|-----|
| IT - DE             | 36      | 38    | 40 | 42 | 44  | 46  | 48      | 50  | 52  | 54  | 56      | 58   | 60    | 62    | 64    | 66    | 68  | 70  | 72  | 74  |
| FR - ES             | 32      | 34    | 36 | 38 | 40  | 42  | 44      | 46  | 48  | 50  | 52      | 54   | 56    | 58    | 60    | 62    | 64  | 66  | 68  | 70  |
| UK                  | 29      | 30    | 31 | 33 | 34  | 36  | 38      | 39  | 41  | 42  | 44      | 46   | 47    |