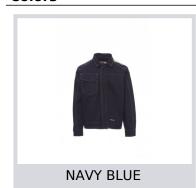

## **SAFE**

000929-0331

Unisex lightweight all-season jacket, front fastening with plastic buttons and flap, button cuffs, adjustable waist with Velcro. Contrasting stitching, smartphone pocket, detachable badge holder and pen holder in the breast pocket with flap and Velcro. Reflective inserts on the shoulders and back, jeans-style fitted model.

**Composition:** 100% COTTON **Appearance:** SANFOR TWILL

Weight: 260 GR/MQ

Sizes:

Packaging: 1/20

MADE IN: MADE IN PAKISTAN MADE IN BANGLADESH

**HS CODE:** 62113210

## Colors







## **Size Guide**

| International Sizes | XXS     |       | XS |    | S   |     | M       |     | L   |     | XL      |      | XXL   |       | 3XL   |       | 4XL |     | 5XL |     |
|---------------------|---------|-------|----|----|-----|-----|---------|-----|-----|-----|---------|------|-------|-------|-------|-------|-----|-----|-----|-----|
| IT - DE             | 36      | 38    | 40 | 42 | 44  | 46  | 48      | 50  | 52  | 54  | 56      | 58   | 60    | 62    | 64    | 66    | 68  | 70  | 72  | 74  |
| FR - ES             | 32      | 34    | 36 | 38 | 40  | 42  | 44      | 46  | 48  | 50  | 52      | 54   | 56    | 58    | 60    | 62    | 64  | 66  | 68  | 70  |
| UK                  | 29      | 30    | 31 | 33 | 34  | 36  | 38      | 39  | 41  | 42  | 44      | 46   | 47