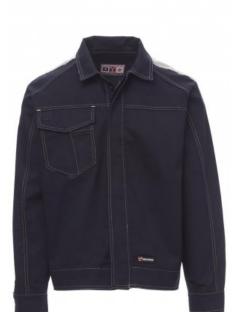

## **SAFE**

000929-0331

Unisex lightweight all-season jacket, front fastening with plastic buttons and flap, button cuffs, adjustable waist with Velcro. Contrasting stitching, smartphone pocket, detachable badge holder and pen holder in the breast pocket with flap and Velcro. Reflective inserts on the shoulders and back, jeans-style fitted model.

**Composition:** 100% COTTON **Appearance:** SANFOR TWILL

Weight: 260 GR/MQ

Sizes:

Packaging: 1/20

MADE IN: MADE IN PAKISTAN MADE IN BANGLADESH

**HS CODE:** 62113210