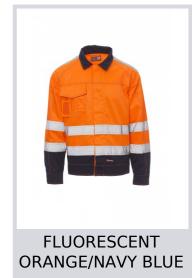

001381-0348

Unisex lightweight winter jacket, front fastening with plastic buttons and flap, button cuffs, adjustable waist with Velcro. Contrasting stitching, smartphone holder, detachable badge holder and pen holder in the breast pocket with flap and Velcro. Jeansstyle fitted model.

### Colors