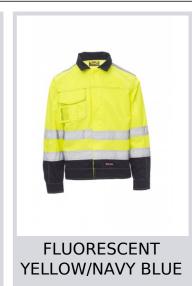

001381-0348

Unisex lightweight winter jacket, front fastening with plastic buttons and flap, button cuffs, adjustable waist with Velcro. Contrasting stitching, smartphone holder, detachable badge holder and pen holder in the breast pocket with flap and Velcro. Jeansstyle fitted model.

### Colors