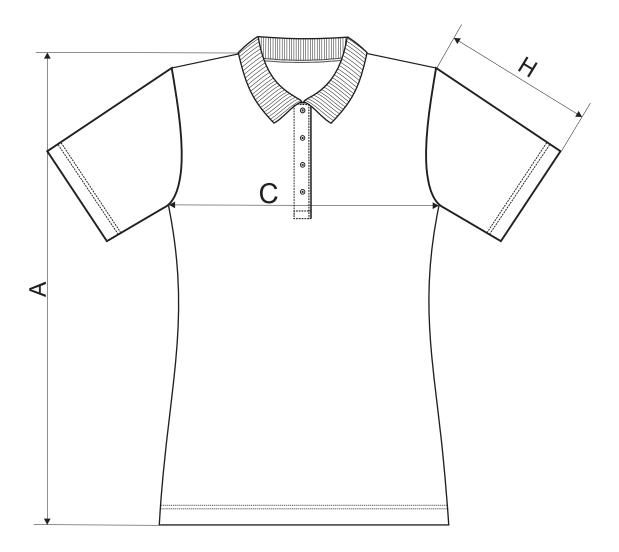

# SIZE SPECIFICATION [cm]

| size | XS   | S    | Μ    | L    | XL   | 2XL  |  |
|------|------|------|------|------|------|------|--|
| Α    | 63   | 65   | 67   | 69   | 71   | 73   |  |
| С    | 40   | 43   | 46   | 50   | 55   | 61   |  |
| н    | 15,5 | 16,5 | 17,5 | 18,5 | 19,5 | 20,5 |  |

All size specifications listed are in cm. Accepted tolerance of up to  $\pm$  5%.