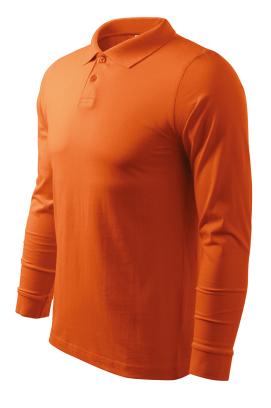

## 211 Single J. LS

### Polo Shirt Gents

#### Single Jersey, 100 % cotton

- cut with side seams
- 1:1 rib knit collar and sleeve cuffs
- placket with 2 buttons in the shell fabric colour
- inner neckline with a shell fabric tape
- fixing shoulder seams
- long sleeves ended by cuffs