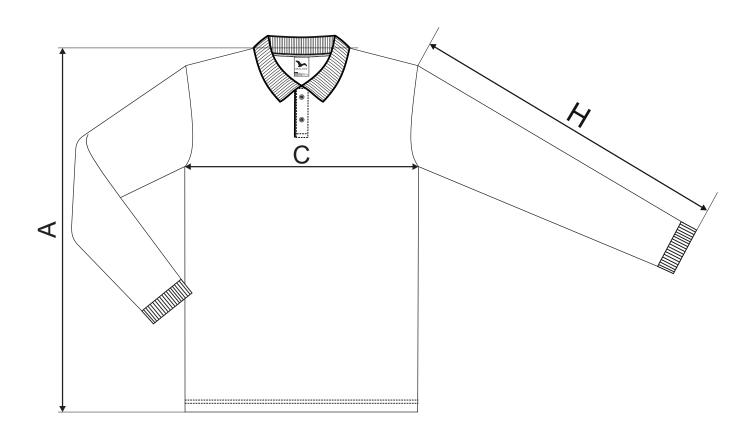

## SIZE SPECIFICATION [cm]

| size | S  | М  | L  | XL | 2XL |
|------|----|----|----|----|-----|
| A    | 67 | 69 | 71 | 73 | 75  |
| С    | 48 | 52 | 56 | 60 | 65  |
| Н    | 62 | 65 | 67 | 69 | 70  |

All size specifications listed are in cm. Accepted tolerance of up to  $\pm$  5%.