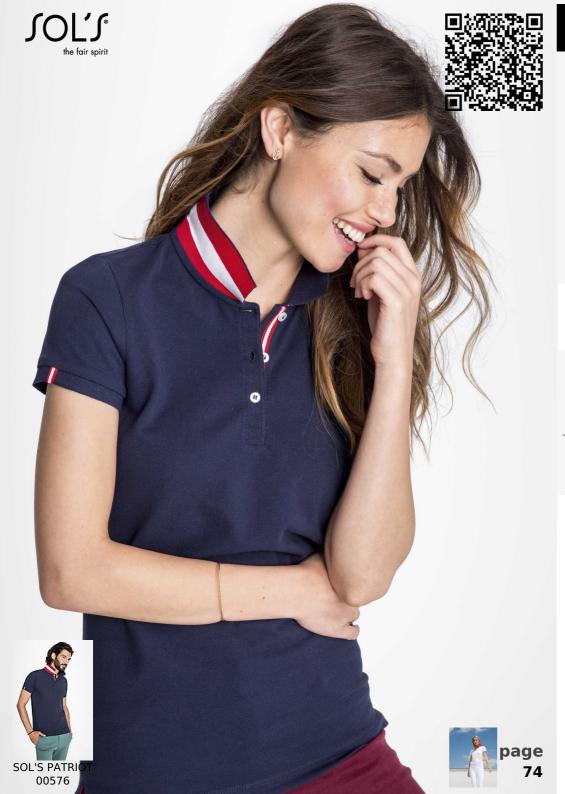

## SOL'S PATRIOT WOMEN

01407

## WOMEN'S POLO SHIRT

Quality

PIQUÉ 200 100% Ringspun cotton Rib-knitted collar and cuffs Reinforcing tape on neck

## Style

Short sleeves
Contrasting stripes under collar
Reinforced placket with 3-pearlised buttons
Contrasting strip at collar, button placket
and side slits + tags at cuffs
Cut and sewn
Close-fitting cut
Spare button on the inside seam