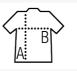

| Sizes | S     | М     | L     | XL    | XXL   |  |
|-------|-------|-------|-------|-------|-------|--|
| A/B   | 62/41 | 64/43 | 66/45 | 68/47 | 70/49 |  |