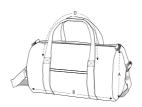

## STAU770-LIGHTWEIGHT DUFFLE BAG

# Light duffle bag

- Grosgrain strap stitched in half to make handle
- Detachable, adjustable shoulder strap
- Pocket at front between straps
- Inside pocket
- Nylon coil zip with metal zip puller on top and inside pocket
- Inside zip opening for easy decoration
- Single needle topstitch at handle attachment