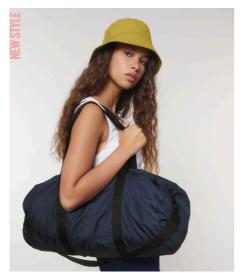

## STAU770-LIGHTWEIGHT DUFFLE BAG

# Light duffle bag

- Grosgrain strap stitched in half to make handle
- Detachable, adjustable shoulder strap
- Pocket at front between straps
- Inside pocket
- Nylon coil zip with metal zip puller on top and inside pocket
- Inside zip opening for easy decoration
- Single needle topstitch at handle attachment