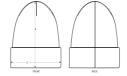

#### Certifications & memberships

Wash Instructions

Wash similar colours together, no ironing on print, wash and iron inside out.

|   | SIZES  | OS   |
|---|--------|------|
| Α | Height | 28.5 |
| С | Width  | 22   |