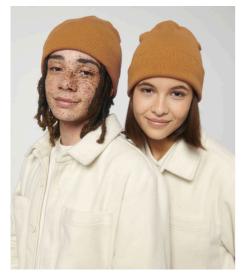

#### UNISEX BEANIES

# STAU772-RIB BEANIE

## The rib beanie

- Two layers beanie
- Four shaping seams at top
- Foldable brim