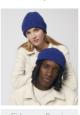

#### UNISEX BEANIES

# STAU772-RIB BEANIE

## The rib beanie

- Two layers beanie
- Four shaping seams at top
- Foldable brim