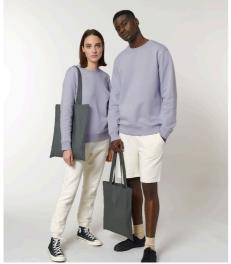

# STAU773 - LIGHT TOTE BAG

# Light Woven tote bag

- Top edge double folded for strength and clean finish
- Long handles with reinforced cross stitch