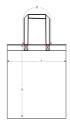

### Wash Instructions

Wash similar colours together, no ironing on print, wash and iron inside out.

|   | SIZES        | OS |
|---|--------------|----|
| Α | Height       | 42 |
| С | Width        | 37 |
| D | Strap Length | 65 |