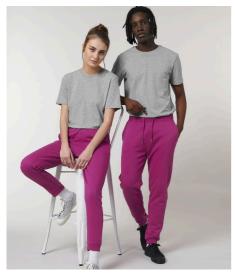

# STBM569-MOVER

# The unisex jogger pants

Brushed Jogger Pants 85% Organic ring-spun combed cotton, 15% Recycled polyester Medium Fit 300 GSM

- 1x1 rib waistband
- Round drawcords in matching body colour with metal tipping
- Metal eyelets
- Pocket lining in single jersey
- Patch pocket at back
- 1x1 rib at bottom leg hem
- $\bullet\,$  Waistband, pocket opening, rise seams, and leg cuff with twin needle topstitch