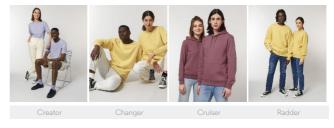

STBM569-MOVER



# The unisex jogger pants

Brushed Jogger Pants 85% Organic ring-spun combed cotton, 15% Recycled polyester Medium Fit 300 GSM

- 1x1 rib waistband
- Round drawcords in matching body colour with metal tipping
- Metal eyelets
- Pocket lining in single jersey
- Patch pocket at back
- 1x1 rib at bottom leg hem
- $\bullet\,$  Waistband, pocket opening, rise seams, and leg cuff with twin needle topstitch



|   | SIZES      | XXS  | XS  | S    | М   | L   | XL   | XXL | XXXL |
|---|------------|------|-----|------|-----|-----|------|-----|------|
| Α | Waist      | 33.5 | 34  | 37   | 40  | 43  | 46   | 49  | 50   |
| В | Leg Length | 98   | 100 | 102  | 104 | 106 | 108  | 110 | 110  |
| С | Tight      | 28   | 28  | 29.2 | 30  | 31  | 32.5 | 34  | 35   |

#### Combo options



#### **Printing Specifications**

For suitable print techniques, please download our printing guide

#### Certifications & memberships









## Wash Instructions

Wash similar colours together, do not iron on print, wash and iron inside out.