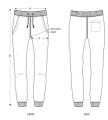

# The unisex jogger pants

Brushed Jogger Pants 85% Organic ring-spun combed cotton, 15% Recycled polyester Medium Fit 300 GSM

- 1x1 rib waistband
- Round drawcords in matching body colour with metal tipping
- Metal eyelets
- Pocket lining in single jersey
- Patch pocket at back
- 1x1 rib at bottom leg hem
- $\bullet\,$  Waistband, pocket opening, rise seams, and leg cuff with twin needle topstitch

|   | SIZES      | XXS  | XS  | S    | М   | L   | XL   | XXL | XXXL |
|---|------------|------|-----|------|-----|-----|------|-----|------|
| Α | Waist      | 33.5 | 34  | 37   | 40  | 43  | 46   | 49  | 50   |
| В | Leg Length | 98   | 100 | 102  | 104 | 106 | 108  | 110 | 110  |
| С | Tight      | 28   | 28  | 29.2 | 30  | 31  | 32.5 | 34  | 35   |