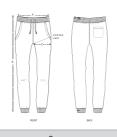

|   | SIZES      | XS  | S    | М   | L   | XL   | XXL |
|---|------------|-----|------|-----|-----|------|-----|
| Α | Waist      | 34  | 37   | 40  | 43  | 46   | 49  |
| В | Leg Length | 100 | 102  | 104 | 106 | 108  | 110 |
| С | Tight      | 28  | 29.2 | 30  | 31  | 32.5 | 34  |