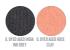

**COLORS** 



UNISEX PANTS

## STBU576 - MOVER VINTAGE



# The unisex garment dyed jogger pants

#### Medium Fit

- 1x1 rib waistband
- Round drawcords in matching body colour with metal tipping
- Metal eyelets
- Pocket lining in single jersey
- Patch pocket at back
- 1x1 rib at bottom leg hem
- $\bullet \;$  Waistband, pocket opening, rise seams and leg cuff with twin needle topstitch
- Slight shading on seams to give washed look. Aged colours, in addition, have irregular wash effect on fabric surface.
- $\bullet \ \ {\sf Garment} \ {\sf dyed} \ {\sf product}, {\sf each} \ {\sf garment} \ {\sf may} \ {\sf vary} \ {\sf in} \ {\sf appearance}, {\sf colour} \ {\sf may} \ {\sf bleed}, {\sf follow} \ {\sf our} \ {\sf care} \ {\sf label}$
- Read carefully print recommendations

### Combo options



Shell