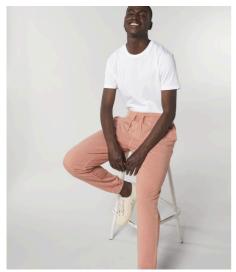

# The unisex garment dyed jogger pants

#### Medium Fit

- 1x1 rib waistband
- Round drawcords in matching body colour with metal tipping
- Metal eyelets
- Pocket lining in single jersey
- Patch pocket at back
- 1x1 rib at bottom leg hem
- $\bullet \;$  Waistband, pocket opening, rise seams and leg cuff with twin needle topstitch
- Slight shading on seams to give washed look. Aged colours, in addition, have irregular wash effect on fabric surface.
- $\bullet \ \ {\sf Garment} \ {\sf dyed} \ {\sf product}, {\sf each} \ {\sf garment} \ {\sf may} \ {\sf vary} \ {\sf in} \ {\sf appearance}, {\sf colour} \ {\sf may} \ {\sf bleed}, {\sf follow} \ {\sf our} \ {\sf care} \ {\sf label}$
- Read carefully print recommendations