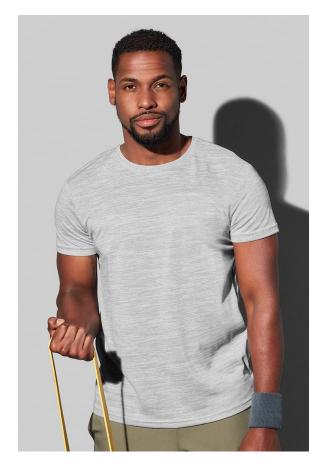

## ST8020 **INTENSE TECH**

Crew neck T-shirt for men

100% ACTIVE-DRY° polyester jacquard

S-2XL | 140 g/m<sup>2</sup> | Fitted | 48 / carton

- **✓** HEATHERED LOOK
- ✓ BREATHABLE AND QUICK-DRYING
- **✓ NO LABEL IN COLLAR**