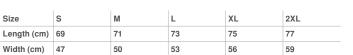

## ST8020 **INTENSE TECH**

Crew neck T-shirt for men

100% ACTIVE-DRY° polyester jacquard

S-2XL | 140 g/m<sup>2</sup> | Fitted | 48 / carton

- **✓** HEATHERED LOOK
- ✓ BREATHABLE AND QUICK-DRYING
- **✓ NO LABEL IN COLLAR**

Printing and embroidery options

DTF • Plastisol screen printing • Transfer

The equipment used, printing materials and parameters can influence the result in different ways. Therefore, we recommend a preliminary test with the corresponding article for all printing or embroidery processes.











The stated sizes above are subject to standard tolerances.

## Counterparts:



ST8120 Intense Tech