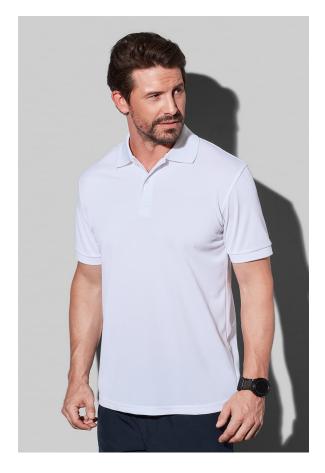

## ST8050 **PIQUé POLO**

Short sleeve polo shirt for men

100% ACTIVE-DRY° polyester true piqué

S-2XL | 180 g/m<sup>2</sup> | Regular | 24 / carton

- **✔** HIGH-QUALITY FUNCTIONAL PIQUÉ FABRIC
- **✔** RIB COLLAR AND CUFFS
- **✓** WASHABLE AT 60°C
- **✓ NO LABEL IN COLLAR**