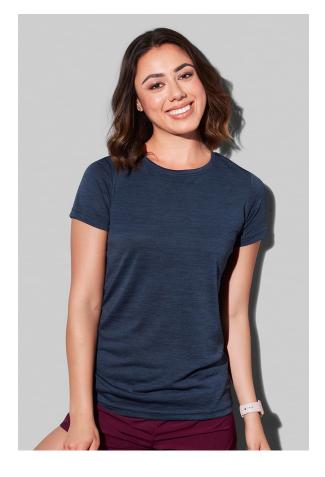

## ST8120 **INTENSE TECH**

Crew neck T-shirt for women

100% ACTIVE-DRY° polyester jacquard

S-XL | 140 g/m<sup>2</sup> | Fitted | 48 / carton

- **✓** HEATHERED LOOK
- **✔** BREATHABLE AND QUICK-DRYING
- ✓ NO LABEL IN COLLAR