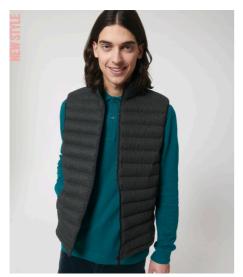

ESSENTIAL HEATHERS

MEN PADDED JACKET

# The wool-like men's body warmer

#### Fitted

- Sleeveless
- High collar
- Reverse nylon zip at center front
- Zipped welt pockets with extra grosgrain puller
- Elastic tape binding at armhole
- Fully quilted
- Side panels for better shape
- Inside seams with binding finish
- $\bullet\;$  Bottom hem with adjustable plastic stopper and elastic cord