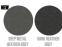

### Combo options

Stella Climber Wool-Like

Shell : Plain Weave Brushed , 100% Polyester - Recycled , Fluorine-free DWR ,

140 GSN

Padding: 100% Polyester - Recycled, 175 GSM

Lining: Plain Weave, 100% Polyester-Recycled, Fluorine-free DWR, 75 GSM