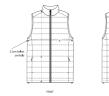

## Wash Instructions

Wash similar colours together, no ironing, wash inside out. Close all zips before washing.

|   | SIZES       | S    | М    | L    | XL   | XXL  | 3XL  |
|---|-------------|------|------|------|------|------|------|
| Α | Half Chest  | 53.5 | 56   | 59.5 | 63   | 66.5 | 70   |
| В | Body Length | 65   | 68.5 | 70.5 | 72.5 | 74.5 | 76.5 |