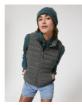

# The wool-like men's body warmer

#### Fitted

- Sleeveless
- High collar
- Reverse nylon zip at center front
- Zipped welt pockets with extra grosgrain puller
- Elastic tape binding at armhole
- Fully quilted
- Side panels for better shape
- Inside seams with binding finish
- $\bullet\;$  Bottom hem with adjustable plastic stopper and elastic cord