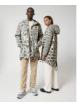

### Combo options

Padded Parker AOP

Padded Parker Tweed

Shell: Plain Weave, 100% Polyester-Recycled, Fluorine-free DWR, 75 GSM

Padding: 100% Polyester - Recycled, 100 GSM Lining: Taffeta, 100% Polyester - Recycled, 75 GSM