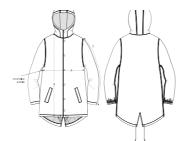

## The unisex padded parker jacket

#### Medium Fit

- Set-in sleeve
- Metal snaps at center front
- Welt pockets at front
- Round drawcords at bottom hem
- Semi elastic sleeve cuff
- $\bullet\,$  Double layered hood with adjustable plastic stopper and elastic cord on inside
- Diamond quilting on inside lining
- $\bullet\,$  Inside zip opening at bottom hem and wearer's left chest for easy decoration