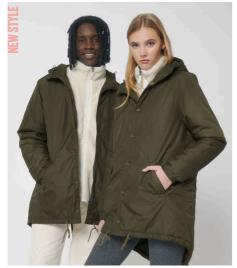

**COLORS** 

UNISEX PADDED JACKET

# STJU841-PADDED PARKER

## The unisex padded parker jacket

#### Medium Fit

- Set-in sleeve
- Metal snaps at center front
- Welt pockets at front
- Round drawcords at bottom hem
- Semi elastic sleeve cuff
- $\bullet\,$  Double layered hood with adjustable plastic stopper and elastic cord on inside
- Diamond quilting on inside lining
- $\bullet\,$  Inside zip opening at bottom hem and wearer's left chest for easy decoration