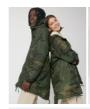

## The unisex padded parker jacket

#### Medium Fit

- Set-in sleeve
- Metal snaps at center front
- Welt pockets at front
- Round drawcords at bottom hem
- Semi elastic sleeve cuff
- $\bullet\,$  Double layered hood with adjustable plastic stopper and elastic cord on inside
- Diamond quilting on inside lining
- $\bullet\,$  Inside zip opening at bottom hem and wearer's left chest for easy decoration