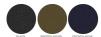

**COLORS** 



UNISEX PADDED JACKET

# STJU841-PADDED PARKER

## The unisex padded parker jacket

#### Medium Fit

- Set-in sleeve
- Metal snaps at center front
- Welt pockets at front
- Round drawcords at bottom hem
- Semi elastic sleeve cuff
- $\bullet\,$  Double layered hood with adjustable plastic stopper and elastic cord on inside
- Diamond quilting on inside lining
- $\bullet\,$  Inside zip opening at bottom hem and wearer's left chest for easy decoration

### Combo options





Padded Parker AOP

Padded Parker Tweed

Shell: Plain Weave, 100% Polyester-Recycled, Fluorine-free DWR, 75 GSM

Padding: 100% Polyester - Recycled, 100 GSM Lining: Taffeta, 100% Polyester - Recycled, 75 GSM

## Printing Specifications

For suitable print techniques, please download our printing guide

## Certifications &